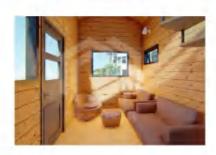

# CONVENTIONAL SIZE

- Product size :8000\*2500\*4200mm
- Living area :20 square meters
- Load capacity :4 tons
- Layout :1 living room, 1 bedroom,

  1 kitchen and 1 bathroom
- Application scenarios: hotels, homestays,
- Product delivery method: disassembly/assembly

# CONVENTIONAL SIZE

- Product size :7200\*2400\*4200mm
- Living area :17.28 square meters
- Load capacity :4 tons
- Layout :1 living room, 1 bedroom, 1 kitchen and 1 bathroom
- Application scenarios: hotels, homestays, cultural tourism rooms
- Product delivery method: disassembly/assembly

# CONVENTIONAL SIZE

- Product size :8000\*2500\*3100mm
- Living area :20 square meters
- Load capacity :4 tons
- Layout :1 living room, 1 bedroom, 1 kitchen and 1 bathroom
- Application scenarios: hotels, homestays,
- Product delivery method: disassembly/assembly