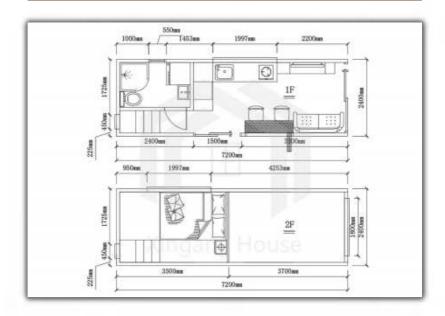

# CONVENTIONAL SIZE

- Product size :7200\*2400\*4200mm
- Living area :17.28 square meters
- Load capacity :4 tons
- Layout :1 living room, 1 bedroom, 1 kitchen and 1 bathroom
- Application scenarios: hotels, homestays, cultural tourism rooms
- Product delivery method: disassembly/assembly