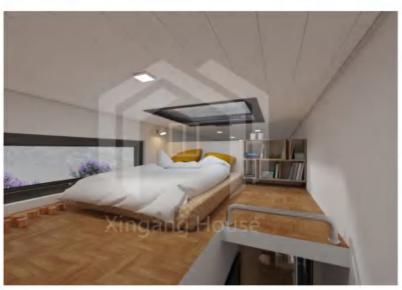

# CONVENTIONAL SIZE

- Product size :7200\*2400\*4200mm
- Living area :17.28 square meters
- Load capacity :4 tons
- Layout :1 living room, 1 bedroom, 1 kitchen and 1 bathroom
- Application scenarios: hotels, homestays, cultural tourism rooms
- Product delivery method: disassembly/assembly