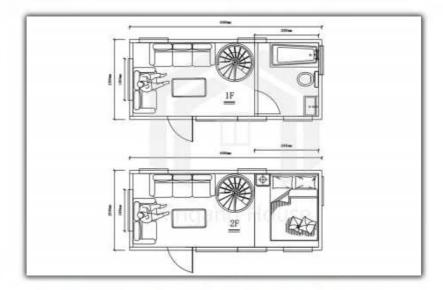

LAYOUT DIAGRAM

- Product size :5800\*2250\*4200mm
- Living area :13 square meters
- Load capacity :2 tons
- Layout :1 living room, 1 bedroom, 1 kitchen and 1 bathroom
- Application scenarios: hotels, homestays, cultural tourism rooms
- Product delivery method: disassembly/assembly

# Xing ang House

- Product size :5800\*2250\*4200mm
- Layout :1 living room, 1 bedroom, 1 bathroom
- Living area :13 square meters
- Application scenarios: hotels, homestays, cultural tourism rooms
- Load capacity :2 tons
- Product delivery method: disassembly/assembly