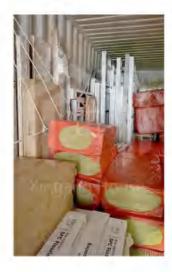

## **TRANSPORT**

# Mode of transport

There are two modes of transport, one is disassembly transport, and the other is package transport.