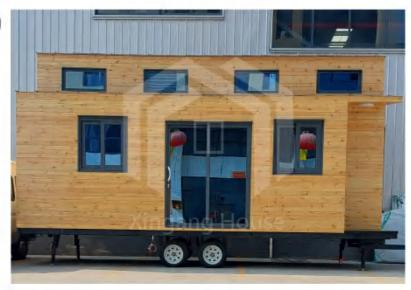

# Xing ang House

- Product size :5800\*2250\*4200mm
- Layout :1 living room, 1 bedroom, 1 bathroom
- Living area :13 square meters
- Application scenarios: hotels, homestays, cultural tourism rooms
- Load capacity :2 tons
- Product delivery method: disassembly/assembly

- Product size :5700\*2250\*4200mm
- Layout :1 living room, 1 bedroom,1 kitchen and 1 bathroom
- Living area:12.8 square meters
- Application scenarios: hotels, homestays, cultural tourism rooms
- Load capacity :2 tons
- Product delivery method: disassembly/assembly