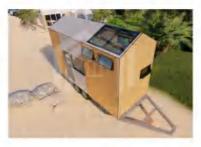

## **Product information**

- Product size :5800\*2250\*4200mm
- Living area :13.05 square meters
- Load capacity :2 tons
- Layout :1 living room, 1 bedroom,
- Application scenarios: hotels, homestays,
- Product delivery method: disassembly/assembly

LAYOUT DIAGRAM

- Product size :5800\*2250\*4200mm
- Living area :13 square meters
- Load capacity :2 tons
- Layout :1 living room, 1 bedroom, 1 kitchen and 1 bathroom
- Application scenarios: hotels, homestays, cultural tourism rooms
- Product delivery method: disassembly/assembly