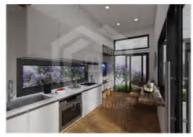

# CONVENTIONAL SIZE

- Product size :7200\*2400\*4200mm
- Living area :17.28 square meters
- Load capacity :4 tons
- Layout :1 living room, 1 bedroom, 1 kitchen and 1 bathroom
- Application scenarios: hotels, homestays, cultural tourism rooms
- Product delivery method: disassembly/assembly