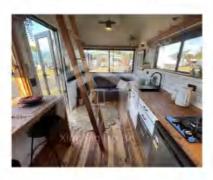

LAYOUT DIAGRAM

- Product size :5800\*2250\*4200mm
- Living area :13 square meters
- Load capacity :2 tons
- Layout :1 living room, 1 bedroom, 1 kitchen and 1 bathroom
- Application scenarios: hotels, homestays, cultural tourism rooms
- Product delivery method: disassembly/assembly

# Xing ang House

- Product size :5800\*2250\*4200mm
- Layout :1 living room, 1 bedroom, 1 bathroom
- Living area :13 square meters
- Application scenarios: hotels, homestays, cultural tourism rooms
- Load capacity :2 tons
- Product delivery method: disassembly/assembly