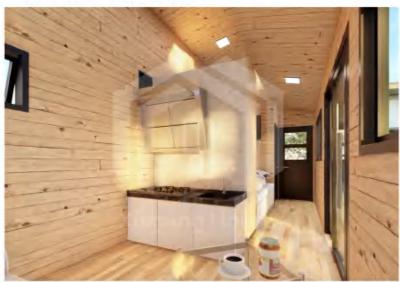

# CONVENTIONAL SIZE

- Product size :8000\*2500\*4200mm
- Living area :20 square meters
- Load capacity :4 tons
- Layout :1 living room, 1 bedroom,

  1 kitchen and 1 bathroom
- Application scenarios: hotels, homestays,
- Product delivery method: disassembly/assembly

## **Product information**

- Product size :5800\*2250\*4200mm
- Living area :13.05 square meters
- Load capacity :2 tons
- Layout :1 living room, 1 bedroom,
- Application scenarios: hotels, homestays,
- Product delivery method: disassembly/assembly

LAYOUT DIAGRAM

- Product size :5800\*2250\*4200mm
- Living area :13 square meters
- Load capacity :2 tons
- Layout :1 living room, 1 bedroom, 1 kitchen and 1 bathroom
- Application scenarios: hotels, homestays, cultural tourism rooms
- Product delivery method: disassembly/assembly

# CONVENTIONAL SIZE

- Product size :7200\*2400\*4200mm
- Living area :17.28 square meters
- Load capacity :4 tons
- Layout :1 living room, 1 bedroom, 1 kitchen and 1 bathroom
- Application scenarios: hotels, homestays, cultural tourism rooms
- Product delivery method: disassembly/assembly

# Xing ang House

- Product size :5800\*2250\*4200mm
- Layout :1 living room, 1 bedroom, 1 bathroom
- Living area :13 square meters
- Application scenarios: hotels, homestays, cultural tourism rooms
- Load capacity :2 tons
- Product delivery method: disassembly/assembly

# CONVENTIONAL SIZE

- Product size :8000\*2500\*3100mm
- Living area :20 square meters
- Load capacity :4 tons
- Layout :1 living room, 1 bedroom, 1 kitchen and 1 bathroom
- Application scenarios: hotels, homestays,
- Product delivery method: disassembly/assembly

- Product size :5700\*2250\*4200mm
- Layout :1 living room, 1 bedroom,1 kitchen and 1 bathroom
- Living area:12.8 square meters
- Application scenarios: hotels, homestays, cultural tourism rooms
- Load capacity :2 tons
- Product delivery method: disassembly/assembly