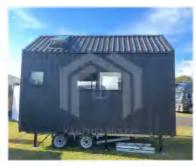

LAYOUT DIAGRAM

- Product size :5800\*2250\*4200mm
- Living area :13 square meters
- Load capacity :2 tons
- Layout :1 living room, 1 bedroom, 1 kitchen and 1 bathroom
- Application scenarios: hotels, homestays, cultural tourism rooms
- Product delivery method: disassembly/assembly

# Xing ang House

- Product size :5800\*2250\*4200mm
- Layout :1 living room, 1 bedroom, 1 bathroom
- Living area :13 square meters
- Application scenarios: hotels, homestays, cultural tourism rooms
- Load capacity :2 tons
- Product delivery method: disassembly/assembly