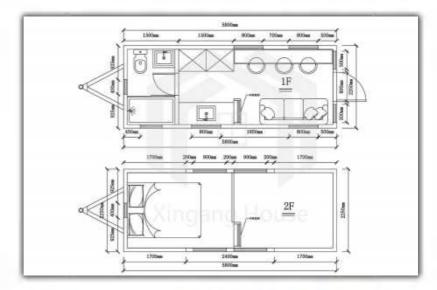

LAYOUT DIAGRAM

- Product size :5800\*2250\*4200mm
- Living area :13 square meters
- Load capacity :2 tons
- Layout :1 living room, 1 bedroom, 1 kitchen and 1 bathroom
- Application scenarios: hotels, homestays, cultural tourism rooms
- Product delivery method: disassembly/assembly

# Xing ang House

- Product size :5800\*2250\*4200mm
- Layout :1 living room, 1 bedroom, 1 bathroom
- Living area :13 square meters
- Application scenarios: hotels, homestays, cultural tourism rooms
- Load capacity :2 tons
- Product delivery method: disassembly/assembly