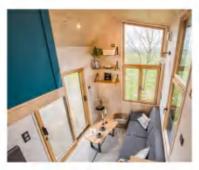

LAYOUT DIAGRAM

- Product size :5800\*2250\*4200mm
- Living area :13 square meters
- Load capacity :2 tons
- Layout :1 living room, 1 bedroom, 1 kitchen and 1 bathroom
- Application scenarios: hotels, homestays, cultural tourism rooms
- Product delivery method: disassembly/assembly

# Xing ang House

- Product size :5800\*2250\*4200mm
- Layout :1 living room, 1 bedroom, 1 bathroom
- Living area :13 square meters
- Application scenarios: hotels, homestays, cultural tourism rooms
- Load capacity :2 tons
- Product delivery method: disassembly/assembly