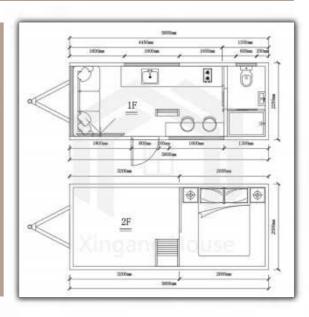

LAYOUT DIAGRAM

- Product size :5800\*2250\*4200mm
- Living area :13 square meters
- Load capacity :2 tons
- Layout :1 living room, 1 bedroom, 1 kitchen and 1 bathroom
- Application scenarios: hotels, homestays, cultural tourism rooms
- Product delivery method: disassembly/assembly

# Xing ang House

- Product size :5800\*2250\*4200mm
- Layout :1 living room, 1 bedroom, 1 bathroom
- Living area :13 square meters
- Application scenarios: hotels, homestays, cultural tourism rooms
- Load capacity :2 tons
- Product delivery method: disassembly/assembly