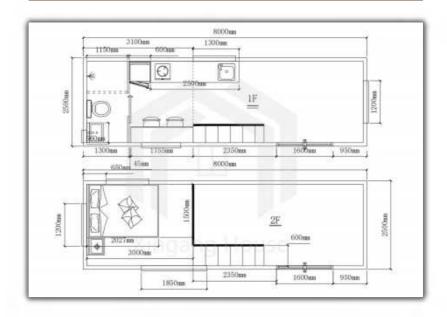

## **Product information**

- Product size :5800\*2250\*4200mm
- Living area :13.05 square meters
- Load capacity :2 tons
- Layout :1 living room, 1 bedroom,
- Application scenarios: hotels, homestays,
- Product delivery method: disassembly/assembly

LAYOUT DIAGRAM

- Product size :5800\*2250\*4200mm
- Living area :13 square meters
- Load capacity :2 tons
- Layout :1 living room, 1 bedroom, 1 kitchen and 1 bathroom
- Application scenarios: hotels, homestays, cultural tourism rooms
- Product delivery method: disassembly/assembly

# Xing ang House

- Product size :5800\*2250\*4200mm
- Layout :1 living room, 1 bedroom, 1 bathroom
- Living area :13 square meters
- Application scenarios: hotels, homestays, cultural tourism rooms
- Load capacity :2 tons
- Product delivery method: disassembly/assembly