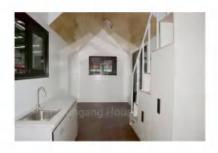

# CONVENTIONAL SIZE

- Product size :8000\*2500\*4200mm
- Living area :20 square meters
- Load capacity :4 tons
- Layout :1 living room, 1 bedroom,

  1 kitchen and 1 bathroom
- Application scenarios: hotels, homestays,
- Product delivery method: disassembly/assembly

## **Product information**

- Product size :5800\*2250\*4200mm
- Living area :13.05 square meters
- Load capacity :2 tons
- Layout :1 living room, 1 bedroom,
- Application scenarios: hotels, homestays,
- Product delivery method: disassembly/assembly

LAYOUT DIAGRAM

- Product size :5800\*2250\*4200mm
- Living area :13 square meters
- Load capacity :2 tons
- Layout :1 living room, 1 bedroom, 1 kitchen and 1 bathroom
- Application scenarios: hotels, homestays, cultural tourism rooms
- Product delivery method: disassembly/assembly