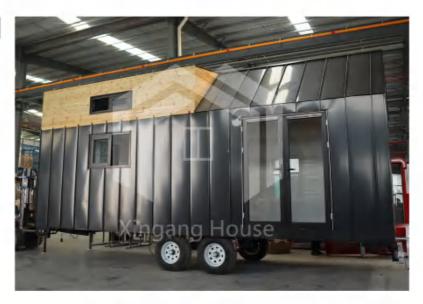

# CONVENTIONAL SIZE

- Product size :8000\*2500\*4200mm
- Living area :20 square meters
- Load capacity :4 tons
- Layout :1 living room, 1 bedroom,

  1 kitchen and 1 bathroom
- Application scenarios: hotels, homestays,
- Product delivery method: disassembly/assembly

# CONVENTIONAL SIZE

- Product size :7200\*2400\*4200mm
- Living area :17.28 square meters
- Load capacity :4 tons
- Layout :1 living room, 1 bedroom, 1 kitchen and 1 bathroom
- Application scenarios: hotels, homestays, cultural tourism rooms
- Product delivery method: disassembly/assembly

# CONVENTIONAL SIZE

- Product size :8000\*2500\*3100mm
- Living area :20 square meters
- Load capacity :4 tons
- Layout :1 living room, 1 bedroom, 1 kitchen and 1 bathroom
- Application scenarios: hotels, homestays,
- Product delivery method: disassembly/assembly