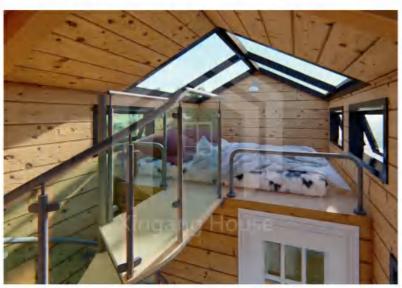

# CONVENTIONAL SIZE

- Product size :8000\*2500\*4200mm
- Living area :20 square meters
- Load capacity :4 tons
- Layout :1 living room, 1 bedroom,

  1 kitchen and 1 bathroom
- Application scenarios: hotels, homestays,
- Product delivery method: disassembly/assembly

# CONVENTIONAL SIZE

- Product size :7200\*2400\*4200mm
- Living area :17.28 square meters
- Load capacity :4 tons
- Layout :1 living room, 1 bedroom, 1 kitchen and 1 bathroom
- Application scenarios: hotels, homestays, cultural tourism rooms
- Product delivery method: disassembly/assembly

# CONVENTIONAL SIZE

- Product size :8000\*2500\*3100mm
- Living area :20 square meters
- Load capacity :4 tons
- Layout :1 living room, 1 bedroom, 1 kitchen and 1 bathroom
- Application scenarios: hotels, homestays,
- Product delivery method: disassembly/assembly