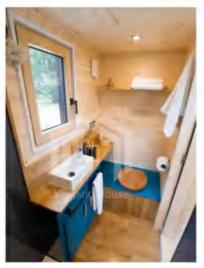

# CONVENTIONAL SIZE

- Product size :8000\*2500\*4200mm
- Living area :20 square meters
- Load capacity :4 tons
- Layout :1 living room, 1 bedroom,

  1 kitchen and 1 bathroom
- Application scenarios: hotels, homestays,
- Product delivery method: disassembly/assembly

# CONVENTIONAL SIZE

- Product size :7200\*2400\*4200mm
- Living area :17.28 square meters
- Load capacity :4 tons
- Layout :1 living room, 1 bedroom, 1 kitchen and 1 bathroom
- Application scenarios: hotels, homestays, cultural tourism rooms
- Product delivery method: disassembly/assembly

# CONVENTIONAL SIZE

- Product size :8000\*2500\*3100mm
- Living area :20 square meters
- Load capacity :4 tons
- Layout :1 living room, 1 bedroom, 1 kitchen and 1 bathroom
- Application scenarios: hotels, homestays,
- Product delivery method: disassembly/assembly