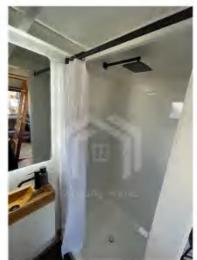

LAYOUT DIAGRAM

- Product size :5800\*2250\*4200mm
- Living area :13 square meters
- Load capacity :2 tons
- Layout :1 living room, 1 bedroom, 1 kitchen and 1 bathroom
- Application scenarios: hotels, homestays, cultural tourism rooms
- Product delivery method: disassembly/assembly

# Xing ang House

- Product size :5800\*2250\*4200mm
- Layout :1 living room, 1 bedroom, 1 bathroom
- Living area :13 square meters
- Application scenarios: hotels, homestays, cultural tourism rooms
- Load capacity :2 tons
- Product delivery method: disassembly/assembly