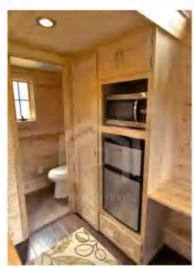

LAYOUT DIAGRAM

- Product size :5800\*2250\*4200mm
- Living area :13 square meters
- Load capacity :2 tons
- Layout :1 living room, 1 bedroom, 1 kitchen and 1 bathroom
- Application scenarios: hotels, homestays, cultural tourism rooms
- Product delivery method: disassembly/assembly

# Xing ang House

- Product size :5800\*2250\*4200mm
- Layout :1 living room, 1 bedroom, 1 bathroom
- Living area :13 square meters
- Application scenarios: hotels, homestays, cultural tourism rooms
- Load capacity :2 tons
- Product delivery method: disassembly/assembly