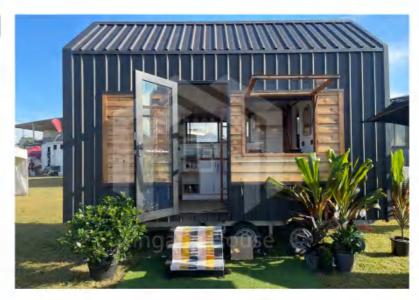

LAYOUT DIAGRAM

- Product size :5800\*2250\*4200mm
- Living area :13 square meters
- Load capacity :2 tons
- Layout :1 living room, 1 bedroom, 1 kitchen and 1 bathroom
- Application scenarios: hotels, homestays, cultural tourism rooms
- Product delivery method: disassembly/assembly

# Xing ang House

- Product size :5800\*2250\*4200mm
- Layout :1 living room, 1 bedroom, 1 bathroom
- Living area :13 square meters
- Application scenarios: hotels, homestays, cultural tourism rooms
- Load capacity :2 tons
- Product delivery method: disassembly/assembly