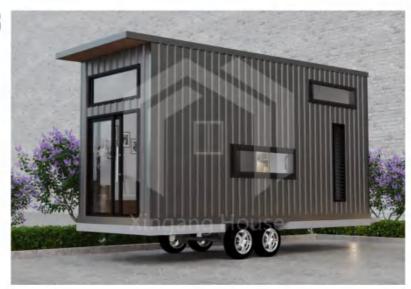

# CONVENTIONAL SIZE

- Product size :8000\*2500\*4200mm
- Living area :20 square meters
- Load capacity :4 tons
- Layout :1 living room, 1 bedroom,

  1 kitchen and 1 bathroom
- Application scenarios: hotels, homestays,
- Product delivery method: disassembly/assembly

# CONVENTIONAL SIZE

- Product size :7200\*2400\*4200mm
- Living area :17.28 square meters
- Load capacity :4 tons
- Layout :1 living room, 1 bedroom, 1 kitchen and 1 bathroom
- Application scenarios: hotels, homestays, cultural tourism rooms
- Product delivery method: disassembly/assembly

# CONVENTIONAL SIZE

- Product size :8000\*2500\*3100mm
- Living area :20 square meters
- Load capacity :4 tons
- Layout :1 living room, 1 bedroom, 1 kitchen and 1 bathroom
- Application scenarios: hotels, homestays,
- Product delivery method: disassembly/assembly