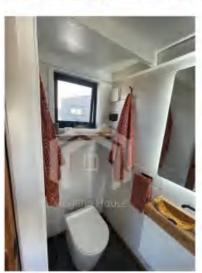

LAYOUT DIAGRAM

- Product size :5800\*2250\*4200mm
- Living area :13 square meters
- Load capacity :2 tons
- Layout :1 living room, 1 bedroom, 1 kitchen and 1 bathroom
- Application scenarios: hotels, homestays, cultural tourism rooms
- Product delivery method: disassembly/assembly

# Xing ang House

- Product size :5800\*2250\*4200mm
- Layout :1 living room, 1 bedroom, 1 bathroom
- Living area :13 square meters
- Application scenarios: hotels, homestays, cultural tourism rooms
- Load capacity :2 tons
- Product delivery method: disassembly/assembly