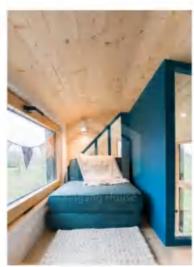

# CONVENTIONAL SIZE

- Product size :8000\*2500\*4200mm
- Living area :20 square meters
- Load capacity :4 tons
- Layout :1 living room, 1 bedroom,

  1 kitchen and 1 bathroom
- Application scenarios: hotels, homestays,
- Product delivery method: disassembly/assembly

# CONVENTIONAL SIZE

- Product size :7200\*2400\*4200mm
- Living area :17.28 square meters
- Load capacity :4 tons
- Layout :1 living room, 1 bedroom, 1 kitchen and 1 bathroom
- Application scenarios: hotels, homestays, cultural tourism rooms
- Product delivery method: disassembly/assembly

# CONVENTIONAL SIZE

- Product size :8000\*2500\*3100mm
- Living area :20 square meters
- Load capacity :4 tons
- Layout :1 living room, 1 bedroom, 1 kitchen and 1 bathroom
- Application scenarios: hotels, homestays,
- Product delivery method: disassembly/assembly