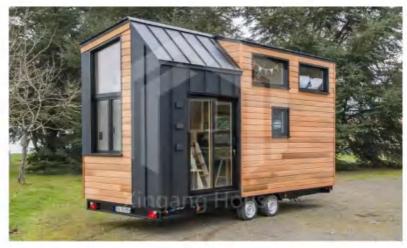

# CONVENTIONAL SIZE

- Product size :8000\*2500\*4200mm
- Living area :20 square meters
- Load capacity :4 tons
- Layout :1 living room, 1 bedroom,

  1 kitchen and 1 bathroom
- Application scenarios: hotels, homestays,
- Product delivery method: disassembly/assembly

# CONVENTIONAL SIZE

- Product size :7200\*2400\*4200mm
- Living area :17.28 square meters
- Load capacity :4 tons
- Layout :1 living room, 1 bedroom, 1 kitchen and 1 bathroom
- Application scenarios: hotels, homestays, cultural tourism rooms
- Product delivery method: disassembly/assembly

# CONVENTIONAL SIZE

- Product size :8000\*2500\*3100mm
- Living area :20 square meters
- Load capacity :4 tons
- Layout :1 living room, 1 bedroom, 1 kitchen and 1 bathroom
- Application scenarios: hotels, homestays,
- Product delivery method: disassembly/assembly