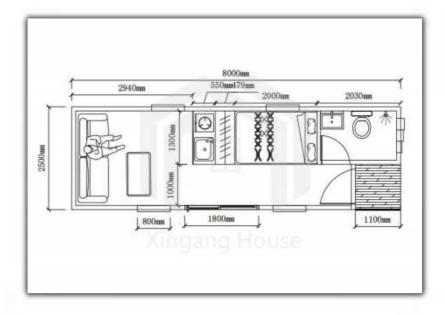

LAYOUT DIAGRAM

- Product size :5800\*2250\*4200mm
- Living area :13 square meters
- Load capacity :2 tons
- Layout :1 living room, 1 bedroom, 1 kitchen and 1 bathroom
- Application scenarios: hotels, homestays, cultural tourism rooms
- Product delivery method: disassembly/assembly