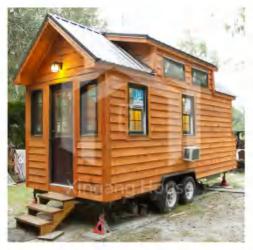

# CONVENTIONAL SIZE

- Product size :8000\*2500\*4200mm
- Living area :20 square meters
- Load capacity :4 tons
- Layout :1 living room, 1 bedroom,

  1 kitchen and 1 bathroom
- Application scenarios: hotels, homestays,
- Product delivery method: disassembly/assembly

# CONVENTIONAL SIZE

- Product size :7200\*2400\*4200mm
- Living area :17.28 square meters
- Load capacity :4 tons
- Layout :1 living room, 1 bedroom, 1 kitchen and 1 bathroom
- Application scenarios: hotels, homestays, cultural tourism rooms
- Product delivery method: disassembly/assembly

# CONVENTIONAL SIZE

- Product size :8000\*2500\*3100mm
- Living area :20 square meters
- Load capacity :4 tons
- Layout :1 living room, 1 bedroom, 1 kitchen and 1 bathroom
- Application scenarios: hotels, homestays,
- Product delivery method: disassembly/assembly