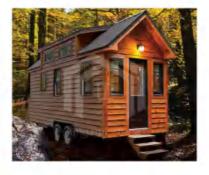

# CONVENTIONAL SIZE

- Product size :8000\*2500\*4200mm
- Living area :20 square meters
- Load capacity :4 tons
- Layout :1 living room, 1 bedroom,

  1 kitchen and 1 bathroom
- Application scenarios: hotels, homestays,
- Product delivery method: disassembly/assembly

# CONVENTIONAL SIZE

- Product size :7200\*2400\*4200mm
- Living area :17.28 square meters
- Load capacity :4 tons
- Layout :1 living room, 1 bedroom, 1 kitchen and 1 bathroom
- Application scenarios: hotels, homestays, cultural tourism rooms
- Product delivery method: disassembly/assembly

# CONVENTIONAL SIZE

- Product size :8000\*2500\*3100mm
- Living area :20 square meters
- Load capacity :4 tons
- Layout :1 living room, 1 bedroom, 1 kitchen and 1 bathroom
- Application scenarios: hotels, homestays,
- Product delivery method: disassembly/assembly