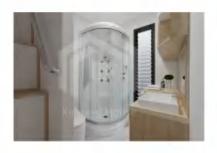

# CONVENTIONAL SIZE

- Product size :7200\*2400\*4200mm
- Living area :17.28 square meters
- Load capacity :4 tons
- Layout :1 living room, 1 bedroom, 1 kitchen and 1 bathroom
- Application scenarios: hotels, homestays, cultural tourism rooms
- Product delivery method: disassembly/assembly