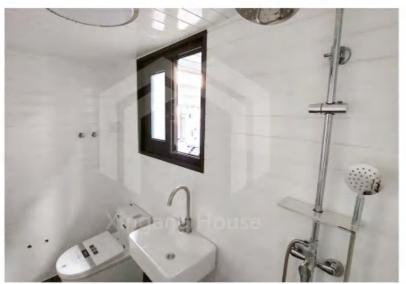

# CONVENTIONAL SIZE

- Product size :8000\*2500\*4200mm
- Living area :20 square meters
- Load capacity :4 tons
- Layout :1 living room, 1 bedroom,

  1 kitchen and 1 bathroom
- Application scenarios: hotels, homestays,
- Product delivery method: disassembly/assembly

## **Product information**

- Product size :5800\*2250\*4200mm
- Living area :13.05 square meters
- Load capacity :2 tons
- Layout :1 living room, 1 bedroom,
- Application scenarios: hotels, homestays,
- Product delivery method: disassembly/assembly

LAYOUT DIAGRAM

- Product size :5800\*2250\*4200mm
- Living area :13 square meters
- Load capacity :2 tons
- Layout :1 living room, 1 bedroom, 1 kitchen and 1 bathroom
- Application scenarios: hotels, homestays, cultural tourism rooms
- Product delivery method: disassembly/assembly