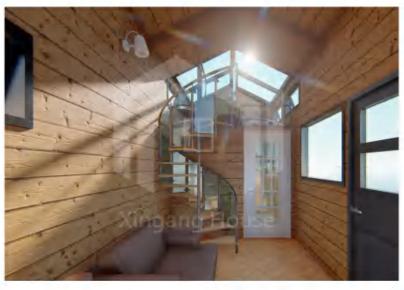

# CONVENTIONAL SIZE

- Product size :8000\*2500\*4200mm
- Living area :20 square meters
- Load capacity :4 tons
- Layout :1 living room, 1 bedroom,

  1 kitchen and 1 bathroom
- Application scenarios: hotels, homestays,
- Product delivery method: disassembly/assembly

# CONVENTIONAL SIZE

- Product size :7200\*2400\*4200mm
- Living area :17.28 square meters
- Load capacity :4 tons
- Layout :1 living room, 1 bedroom, 1 kitchen and 1 bathroom
- Application scenarios: hotels, homestays, cultural tourism rooms
- Product delivery method: disassembly/assembly

# CONVENTIONAL SIZE

- Product size :8000\*2500\*3100mm
- Living area :20 square meters
- Load capacity :4 tons
- Layout :1 living room, 1 bedroom, 1 kitchen and 1 bathroom
- Application scenarios: hotels, homestays,
- Product delivery method: disassembly/assembly