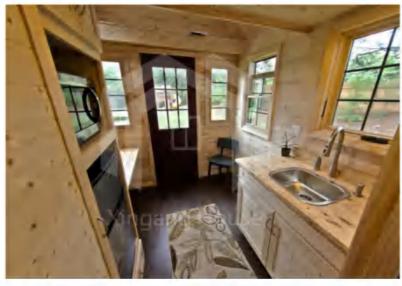

# CONVENTIONAL SIZE

- Product size :8000\*2500\*4200mm
- Living area :20 square meters
- Load capacity :4 tons
- Layout :1 living room, 1 bedroom,

  1 kitchen and 1 bathroom
- Application scenarios: hotels, homestays,
- Product delivery method: disassembly/assembly

# CONVENTIONAL SIZE

- Product size :7200\*2400\*4200mm
- Living area :17.28 square meters
- Load capacity :4 tons
- Layout :1 living room, 1 bedroom, 1 kitchen and 1 bathroom
- Application scenarios: hotels, homestays, cultural tourism rooms
- Product delivery method: disassembly/assembly

# CONVENTIONAL SIZE

- Product size :8000\*2500\*3100mm
- Living area :20 square meters
- Load capacity :4 tons
- Layout :1 living room, 1 bedroom, 1 kitchen and 1 bathroom
- Application scenarios: hotels, homestays,
- Product delivery method: disassembly/assembly