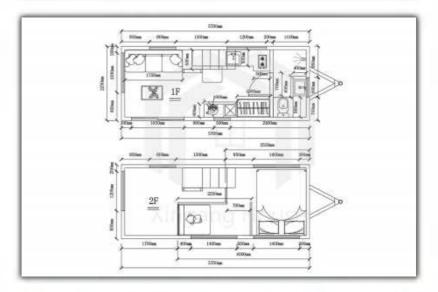

LAYOUT DIAGRAM

- Product size :5800\*2250\*4200mm
- Living area :13 square meters
- Load capacity :2 tons
- Layout :1 living room, 1 bedroom, 1 kitchen and 1 bathroom
- Application scenarios: hotels, homestays, cultural tourism rooms
- Product delivery method: disassembly/assembly

# Xing ang House

- Product size :5800\*2250\*4200mm
- Layout :1 living room, 1 bedroom, 1 bathroom
- Living area :13 square meters
- Application scenarios: hotels, homestays, cultural tourism rooms
- Load capacity :2 tons
- Product delivery method: disassembly/assembly

- Product size :5700\*2250\*4200mm
- Layout :1 living room, 1 bedroom,1 kitchen and 1 bathroom
- Living area:12.8 square meters
- Application scenarios: hotels, homestays, cultural tourism rooms
- Load capacity :2 tons
- Product delivery method: disassembly/assembly