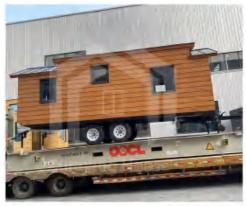

## **TRANSPORT**

# Mode of transport

There are two modes of transport, one is disassembly transport, and the other is package transport.