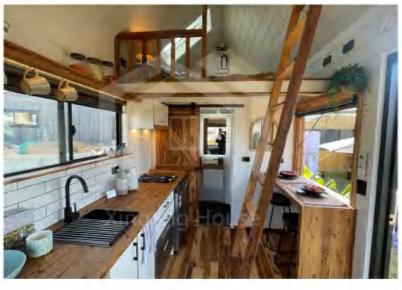

LAYOUT DIAGRAM

- Product size :5800\*2250\*4200mm
- Living area :13 square meters
- Load capacity :2 tons
- Layout :1 living room, 1 bedroom, 1 kitchen and 1 bathroom
- Application scenarios: hotels, homestays, cultural tourism rooms
- Product delivery method: disassembly/assembly

# Xing ang House

- Product size :5800\*2250\*4200mm
- Layout :1 living room, 1 bedroom, 1 bathroom
- Living area :13 square meters
- Application scenarios: hotels, homestays, cultural tourism rooms
- Load capacity :2 tons
- Product delivery method: disassembly/assembly