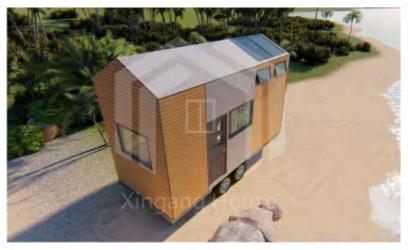

# CONVENTIONAL SIZE

- Product size :8000\*2500\*4200mm
- Living area :20 square meters
- Load capacity :4 tons
- Layout :1 living room, 1 bedroom,

  1 kitchen and 1 bathroom
- Application scenarios: hotels, homestays,
- Product delivery method: disassembly/assembly

# CONVENTIONAL SIZE

- Product size :7200\*2400\*4200mm
- Living area :17.28 square meters
- Load capacity :4 tons
- Layout :1 living room, 1 bedroom, 1 kitchen and 1 bathroom
- Application scenarios: hotels, homestays, cultural tourism rooms
- Product delivery method: disassembly/assembly

# CONVENTIONAL SIZE

- Product size :8000\*2500\*3100mm
- Living area :20 square meters
- Load capacity :4 tons
- Layout :1 living room, 1 bedroom, 1 kitchen and 1 bathroom
- Application scenarios: hotels, homestays,
- Product delivery method: disassembly/assembly