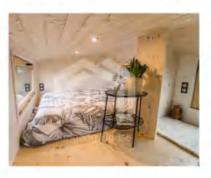

LAYOUT DIAGRAM

- Product size :5800\*2250\*4200mm
- Living area :13 square meters
- Load capacity :2 tons
- Layout :1 living room, 1 bedroom, 1 kitchen and 1 bathroom
- Application scenarios: hotels, homestays, cultural tourism rooms
- Product delivery method: disassembly/assembly

# Xing ang House

- Product size :5800\*2250\*4200mm
- Layout :1 living room, 1 bedroom, 1 bathroom
- Living area :13 square meters
- Application scenarios: hotels, homestays, cultural tourism rooms
- Load capacity :2 tons
- Product delivery method: disassembly/assembly