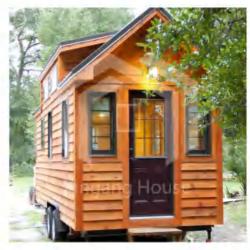

## **Product information**

- Product size :5800\*2250\*4200mm
- Living area :13.05 square meters
- Load capacity :2 tons
- Layout :1 living room, 1 bedroom,
- Application scenarios: hotels, homestays,
- Product delivery method: disassembly/assembly

LAYOUT DIAGRAM

- Product size :5800\*2250\*4200mm
- Living area :13 square meters
- Load capacity :2 tons
- Layout :1 living room, 1 bedroom, 1 kitchen and 1 bathroom
- Application scenarios: hotels, homestays, cultural tourism rooms
- Product delivery method: disassembly/assembly

# Xing ang House

- Product size :5800\*2250\*4200mm
- Layout :1 living room, 1 bedroom, 1 bathroom
- Living area :13 square meters
- Application scenarios: hotels, homestays, cultural tourism rooms
- Load capacity :2 tons
- Product delivery method: disassembly/assembly

- Product size :5700\*2250\*4200mm
- Layout :1 living room, 1 bedroom,1 kitchen and 1 bathroom
- Living area:12.8 square meters
- Application scenarios: hotels, homestays, cultural tourism rooms
- Load capacity :2 tons
- Product delivery method: disassembly/assembly