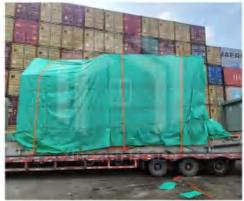

## **TRANSPORT**

# Mode of transport

There are two modes of transport, one is disassembly transport, and the other is package transport.