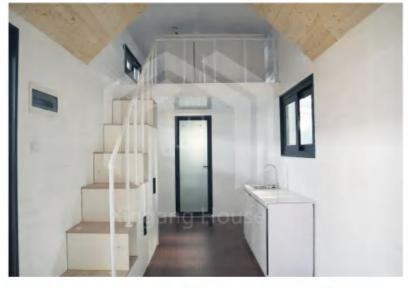

# CONVENTIONAL SIZE

- Product size :8000\*2500\*4200mm
- Living area :20 square meters
- Load capacity :4 tons
- Layout :1 living room, 1 bedroom,

  1 kitchen and 1 bathroom
- Application scenarios: hotels, homestays,
- Product delivery method: disassembly/assembly

## **Product information**

- Product size :5800\*2250\*4200mm
- Living area :13.05 square meters
- Load capacity :2 tons
- Layout :1 living room, 1 bedroom,
- Application scenarios: hotels, homestays,
- Product delivery method: disassembly/assembly

LAYOUT DIAGRAM

- Product size :5800\*2250\*4200mm
- Living area :13 square meters
- Load capacity :2 tons
- Layout :1 living room, 1 bedroom, 1 kitchen and 1 bathroom
- Application scenarios: hotels, homestays, cultural tourism rooms
- Product delivery method: disassembly/assembly