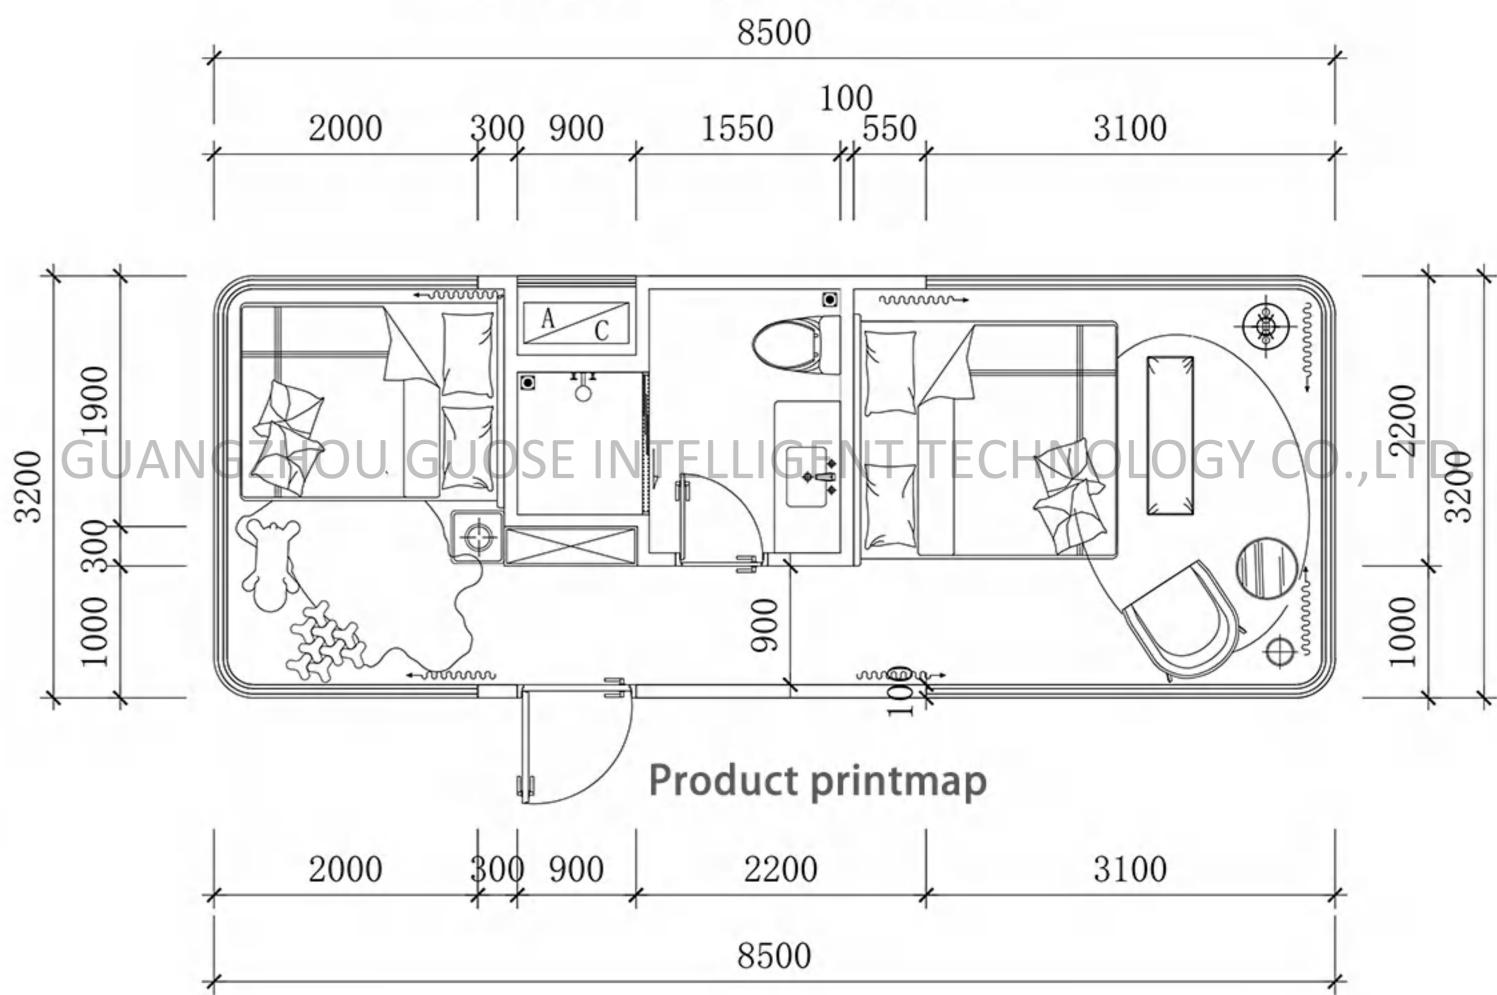

#### PRODUCT SERIES

Note: The product continues to be upgraded and iterates.

GS-A01

| MODEL      | GS-A01                  | MAXIMUM NUMBER      | 4-6 PEOPLE |
|------------|-------------------------|---------------------|------------|
| DIMENSIONS | L8500mm、W3200mm、H3200mm | MAXIMUM ELECTRICITY | 12KW       |
| LAND       | 27.2m²                  | INDOOR GROUND LOAD  | 500KG/m²   |

#### PRODUCT FEATURES

The space compartment uses a metal shell with a sense of technology and a single cabin with a 270 -degree tempered glass; the viewing view of the viewing balcony is unobstructed; the whole house adopts Xiaomi intelligent control system, high quality, low energy consumption, and full intelligence. The products have been put into production in batches, and the product testing waterproof, insulation, insulation, and materials have reached international standards.