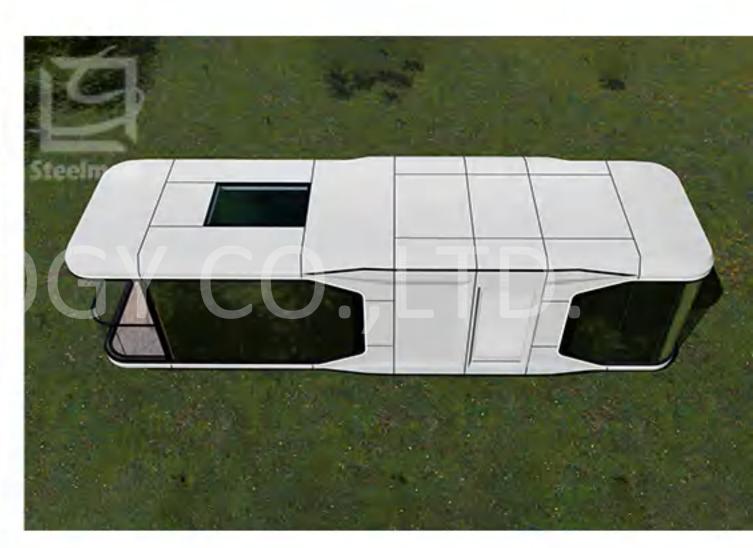

# PRODUCT SERIES GS-A04

| MODEL      | GS-A04                     | MAXIMUM NUMBER      | 4-8 PEOPLE |
|------------|----------------------------|---------------------|------------|
| DIMENSIONS | L11500mm, W3200mm, H3200mm | MAXIMUM ELECTRICITY | 12KW       |
| LAND       | 36.8m²                     | INDOOR GROUND LOAD  | 500KG/m²   |

#### PRODUCT FEATURES

The national color "space cabin" uses light steel structure assembly, aviation composite integrated material combination, and gives intelligent systems, beautiful shapes, insulation and insulation, especially the "space capsule" floor glass to three layers of hollow coating mirror glass to make "The "space cabin" building is integrated with the surrounding landscapes to form a beautiful landscape.

# GS-A04