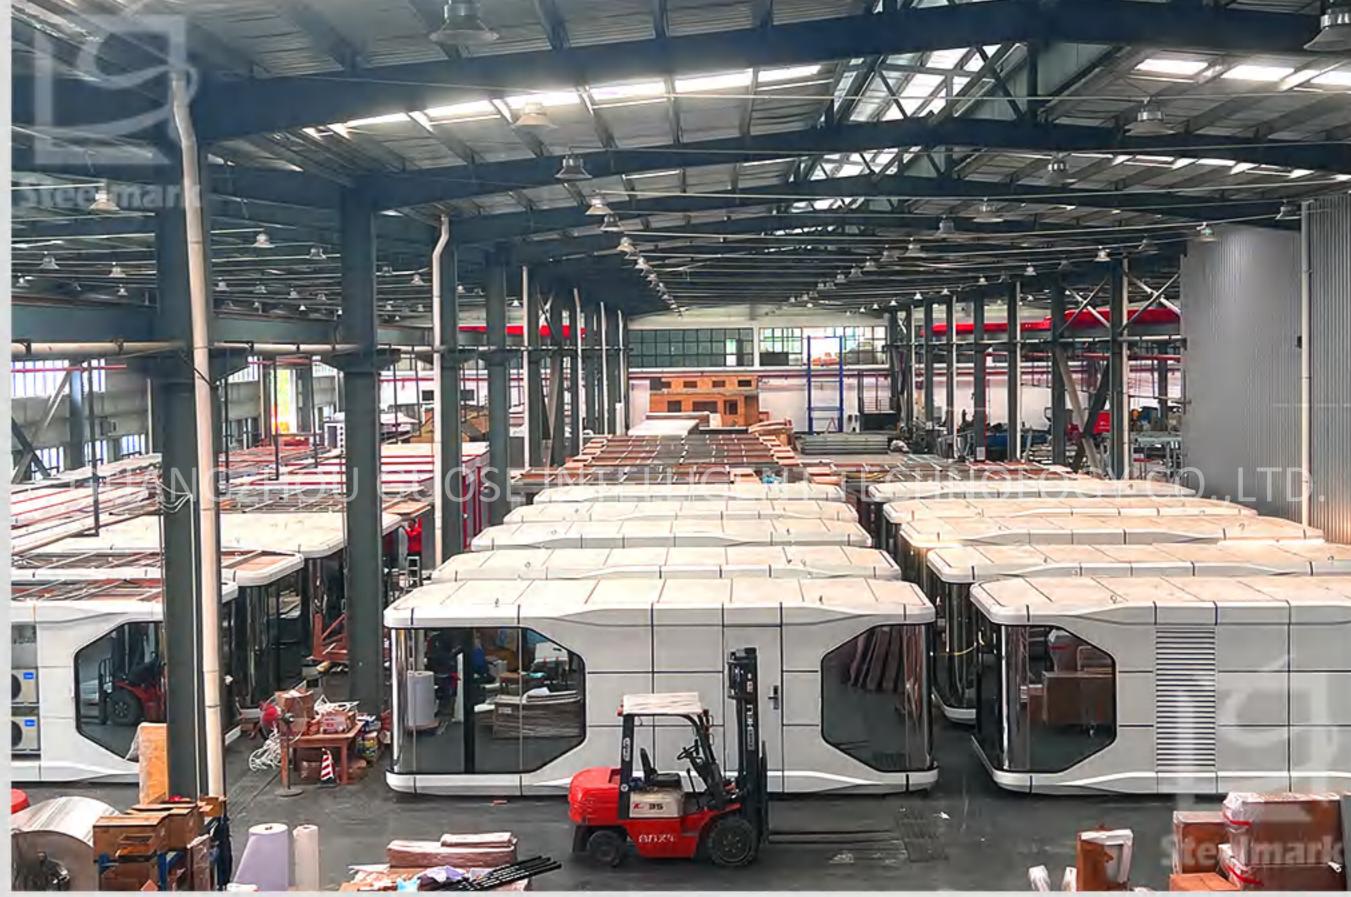

#### 3. Overall prefabrication, fast installation

The intelligent integrated cabin is realized in the factory for 40 days of production, installation and disassembly, integrated transportation, 2 hours on -site installation, no secondary decoration, shortening the construction period, equipped with a full smart home appliance control system, a panoramic view, and its own traffic.

#### PRODUCTION BASE