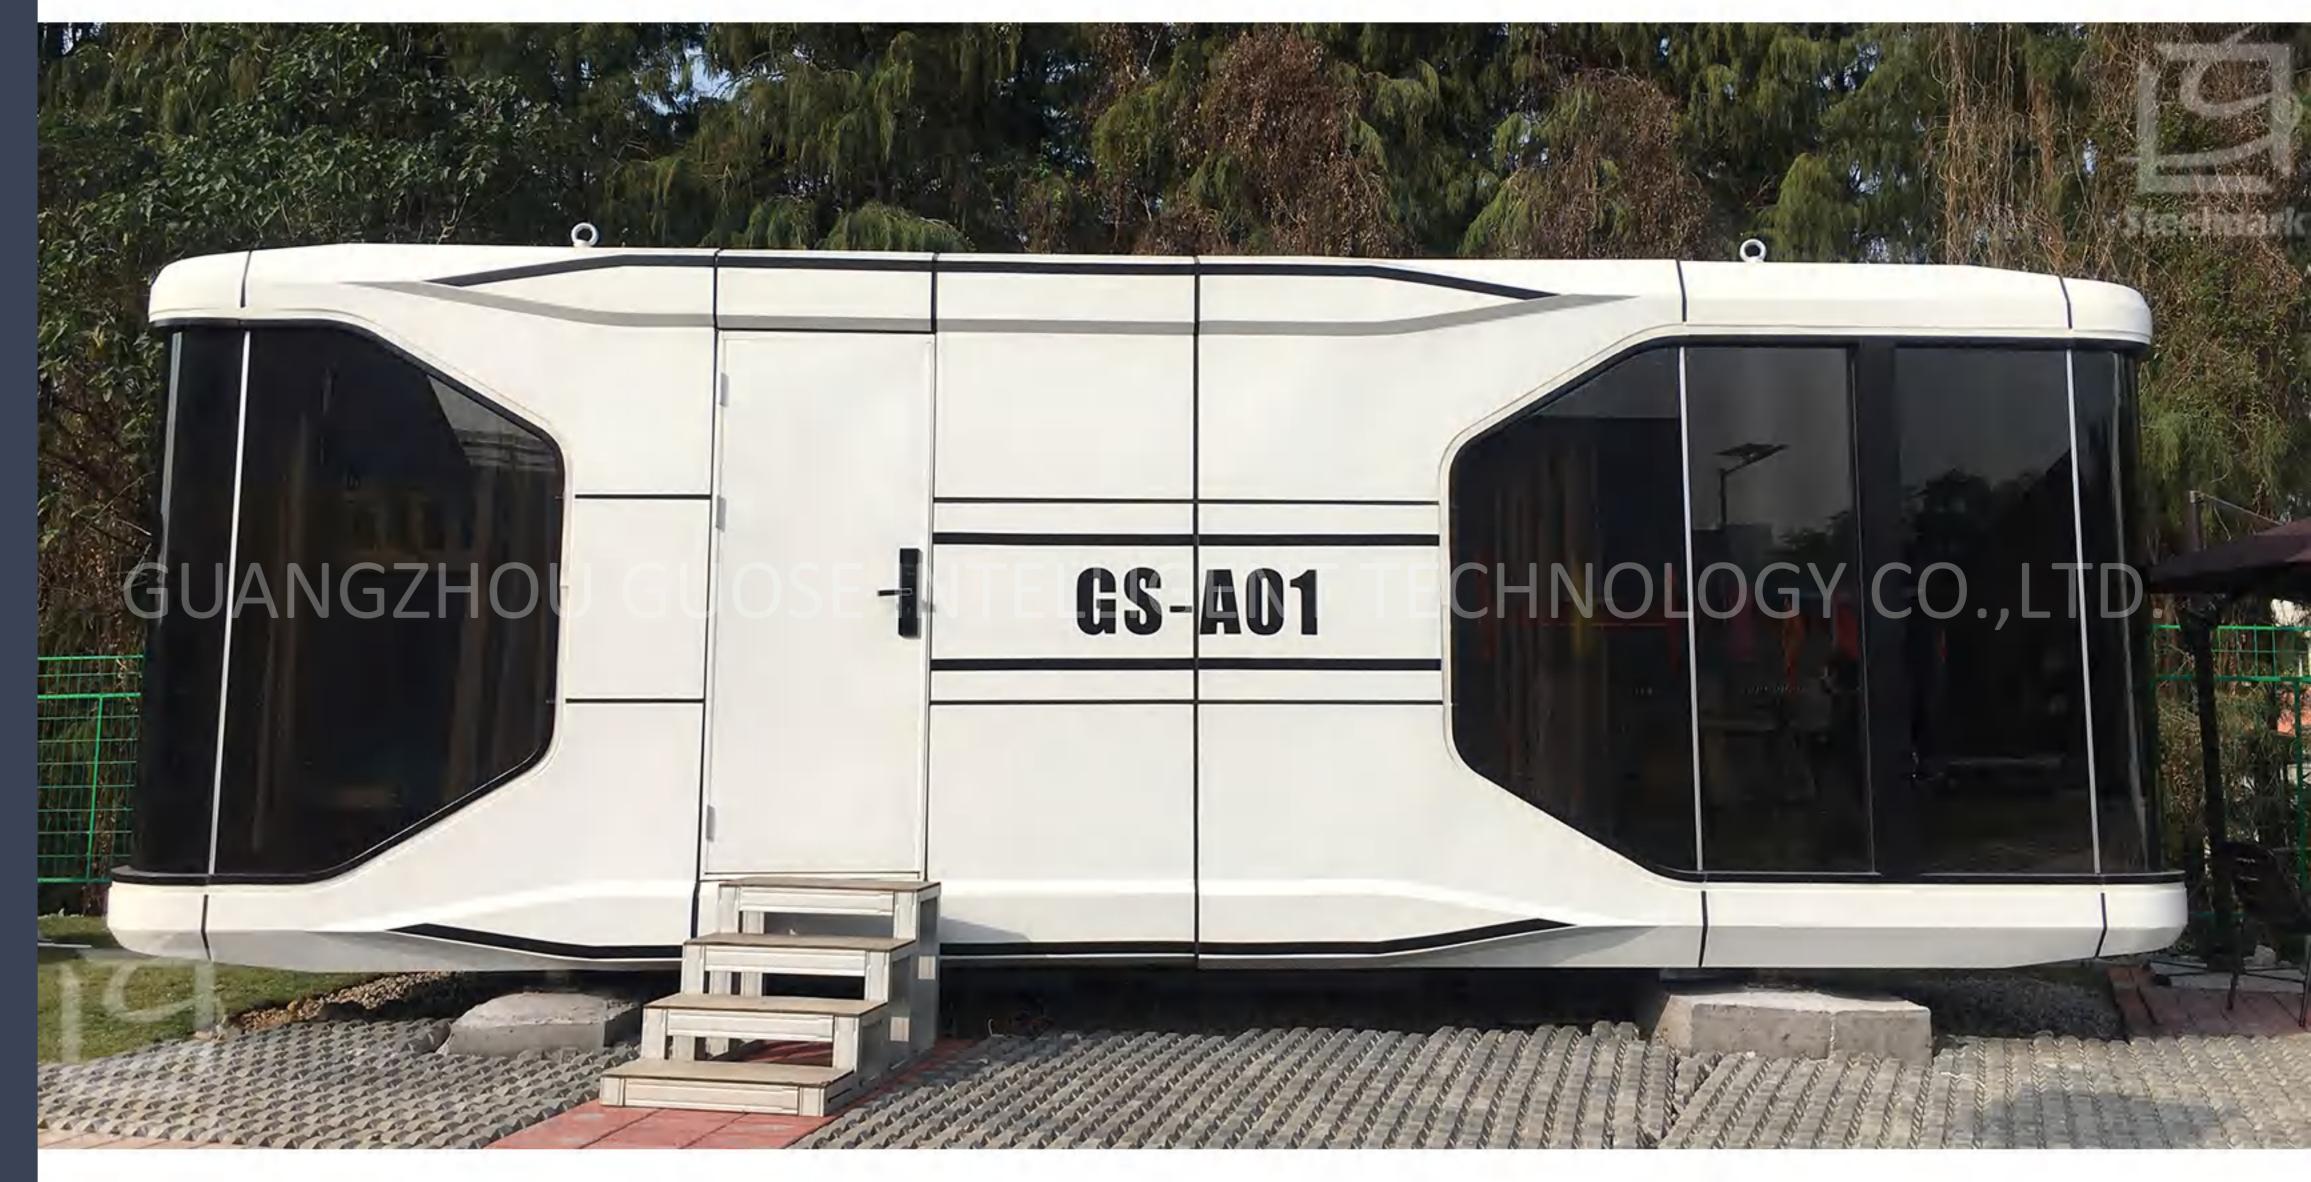

#### PRODUCT SERIES

Note: The product continues to be upgraded and iterates.

GS-A01

| MODEL      | GS-A01                  | MAXIMUM NUMBER      | 4-6 PEOPLE |
|------------|-------------------------|---------------------|------------|
| DIMENSIONS | L8500mm、W3200mm、H3200mm | MAXIMUM ELECTRICITY | 12KW       |
| LAND       | 27.2m²                  | INDOOR GROUND LOAD  | 500KG/m²   |

#### PRODUCT FEATURES

The space compartment uses a metal shell with a sense of technology and a single cabin with a 270 -degree tempered glass; the viewing view of the viewing balcony is unobstructed; the whole house adopts Xiaomi intelligent control system, high quality, low energy consumption, and full intelligence. The products have been put into production in batches, and the product testing waterproof, insulation, insulation, and materials have reached international standards.