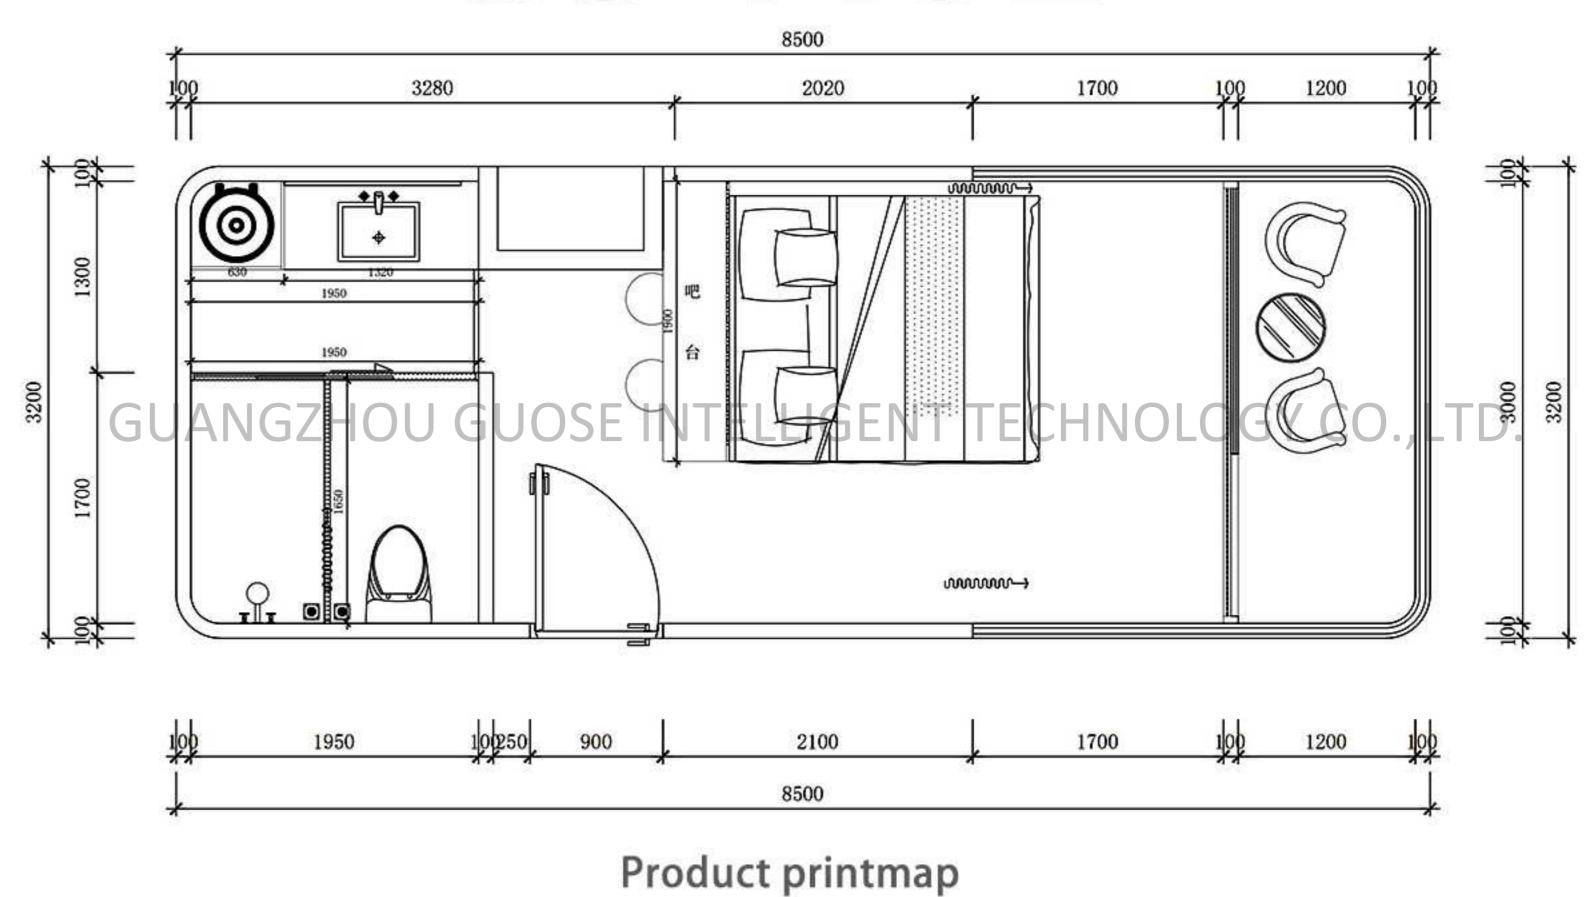

#### PRODUCT SERIES

Note: The product continues to be upgraded and iterates.

GS-A01

| MODEL      | GS-A01                  | MAXIMUM NUMBER      | 4-6 PEOPLE |
|------------|-------------------------|---------------------|------------|
| DIMENSIONS | L8500mm、W3200mm、H3200mm | MAXIMUM ELECTRICITY | 12KW       |
| LAND       | 27.2m²                  | INDOOR GROUND LOAD  | 500KG/m²   |

#### PRODUCT FEATURES

The space compartment uses a metal shell with a sense of technology and a single cabin with a 270 -degree tempered glass; the viewing view of the viewing balcony is unobstructed; the whole house adopts Xiaomi intelligent control system, high quality, low energy consumption, and full intelligence. The products have been put into production in batches, and the product testing waterproof, insulation, insulation, and materials have reached international standards.