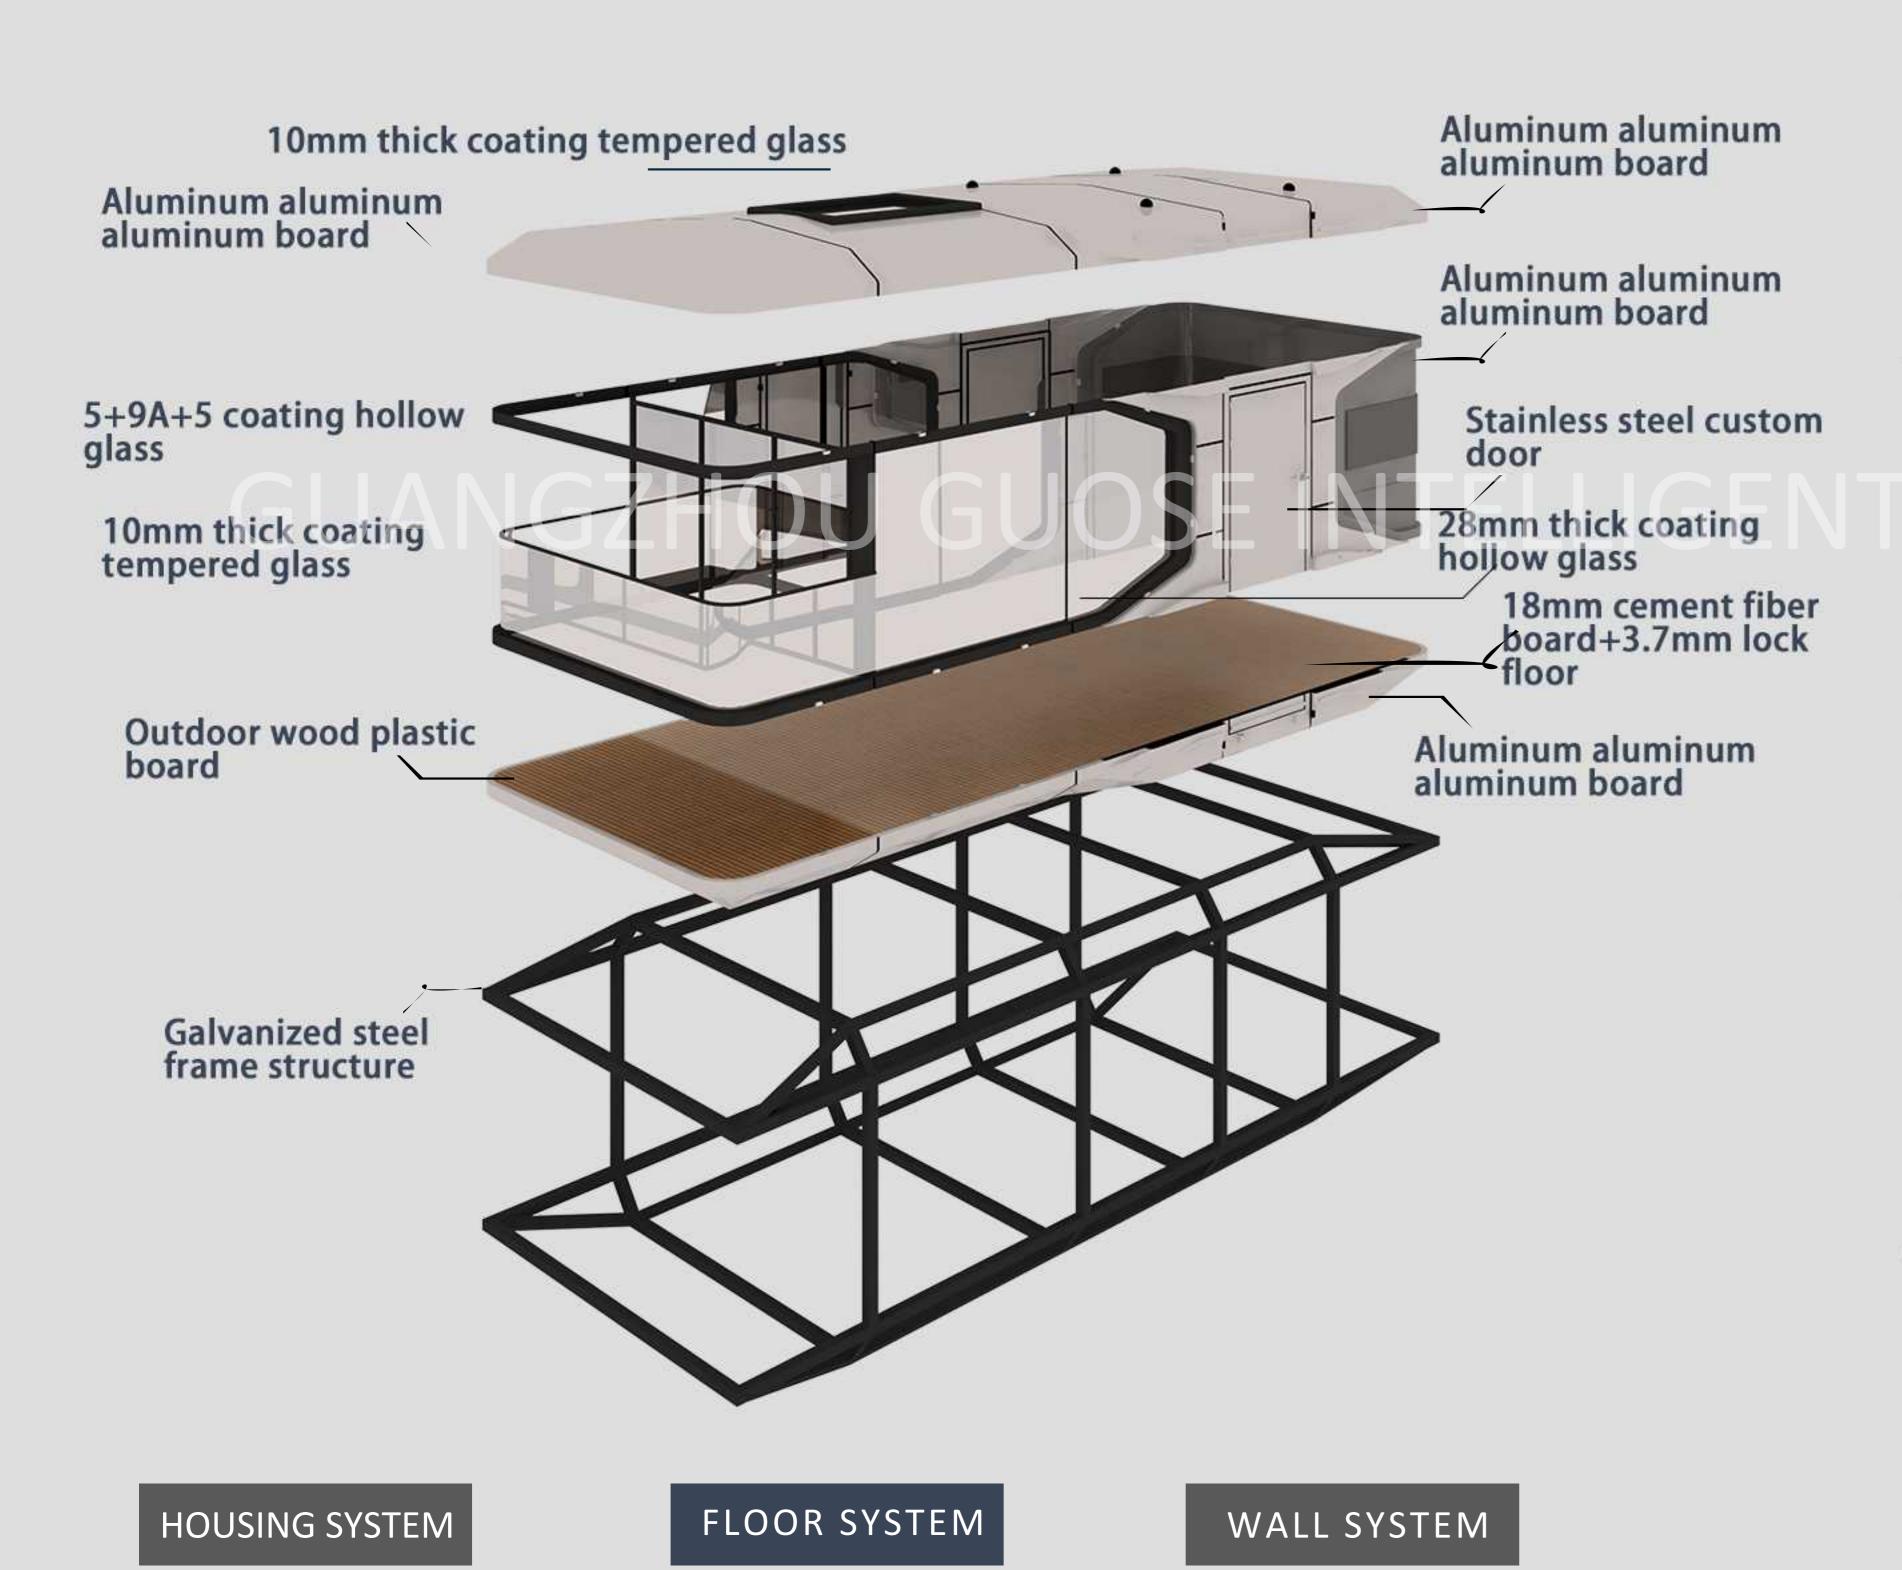

# PRODUCT QUALITY AND SERVICES ARE GUARANTEED

The main structure of the product is a special steel structure with strong structure design, which strengthens windproof and shock resistance. The main material uses high -intensity composite materials and external decorative galvanized plates, with high safety and strong protection. Professional softflight designers create space design plans for customers. The professional planning team conducts planning and design according to the actual situation of the project and customer requirements, including consulting, overall planning, space design, and supporting facilities. Construction diagram, etc.

#### All -in -one structure system

#### 1. Super strong steel mixed, 100 years of quality

The main structure of the product is a special steel structure with strong structure design, which strengthens windproof and shock resistance. The main material uses high -strength composite materials and aluminum alloy shells, with high safety and strong protection. Typhoon above level 12, anti -corrosion prevention and moisture. Special thermal insulation and cold design, without fear of environmental conditions, can be minimum to minus 30 degrees.