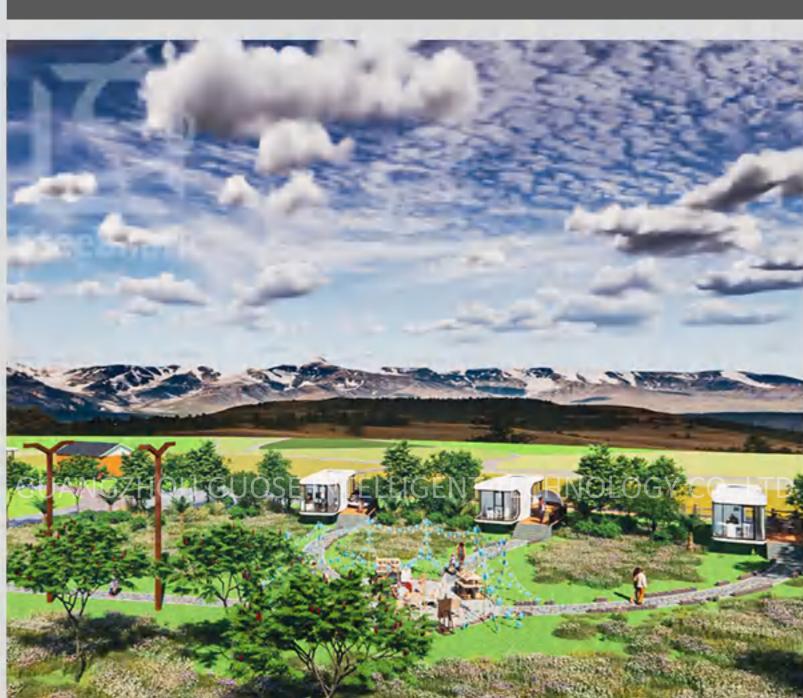

### PRODUCT FEATURES

The national color "space cabin" uses light steel structure assembly, aviation composite integrated material combination, and gives intelligent systems, beautiful shapes, insulation and insulation, especially the "space capsule" floor glass to three layers of hollow coating mirror glass to make "The "space cabin" building is integrated with the surrounding landscapes to form a beautiful landscape.

# GS-A04

# PRODUCT DISPLAY

















#### A VIEW OF THE INTERIOR OF THE CAPSULE

The cabin body adopts open design, decoration style and pattern can be customized according to customer requirements.

### PROJECT PRODUCT PRODUCTION















CONGHUA PROJECT IN GUANGZHOU



## PROJECT PRODUCT PRODUCTION











## PROJECT PRODUCTION

**Q** YUNNAN PROJECT











#### PROJECT PRODUCTION











## PROJECT PRODUCT PRODUCTION

















# PACKING AND SHIPPING









#### SCHEDULED DELIVERY PROCESS





### Determine the basic conditions and program customer order products

The space capsule and professional design team will design and plan the project site, and make adjustments to local conditions and precise positioning according to users' needs and budgets.



# The factory is scheduled to start the production project at the same time the foundation construction

According to customer requirements, arrange the production line of the factory for production, at the same time, inspect the project site, communicate and coordinate with customers, and carry out foundation construction.







Make sure the foundation construction is comp