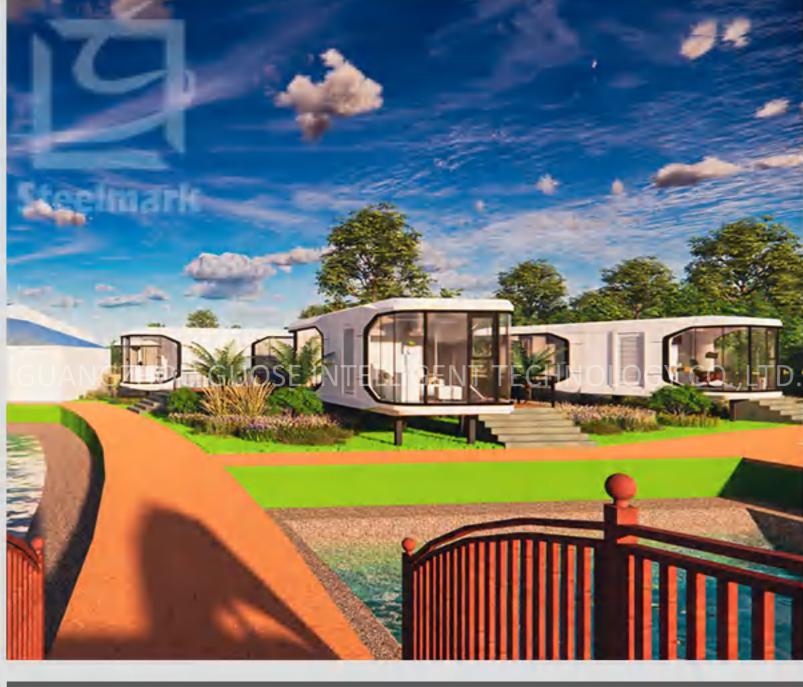

#### PRODUCT FEATURES

The national color "space cabin" uses light steel structure assembly, aviation composite integrated material combination, and gives intelligent systems, beautiful shapes, insulation and insulation, especially the "space capsule" floor glass to three layers of hollow coating mirror glass to make "The "space cabin" building is integrated with the surrounding landscapes to form a beautiful landscape.

# GS-A04

# PRODUCT DISPLAY

















#### A VIEW OF THE INTERIOR OF THE CAPSULE

The cabin body adopts open design, decoration style and pattern can be customized according to customer requirements.

### PROJECT PRODUCT PRODUCTION















CONGHUA PROJECT IN GUANGZHOU



## PROJECT PRODUCT PRODUCTION











## PROJECT PRODUCTION

**Q** YUNNAN PROJECT











#### PROJECT PRODUCTION











## PROJECT PRODUCT PRODUCTION

















# PACKING AND SHIPPING









#### SCHEDULED DELIVERY PROCESS





### Determine the basic conditions and program customer order products

The space capsule and professional design team will design and plan the project site, and make adjustments to local conditions and precise positioning according to users' needs and budgets.



# The factory is scheduled to start the production project at the same time the foundation construction

According to customer requirements, arrange the production line of the factory for production, at the same time, inspect the project site, communicate and coordinate with customers, and carry out foundation construction.







Make sure the foundation construction is co