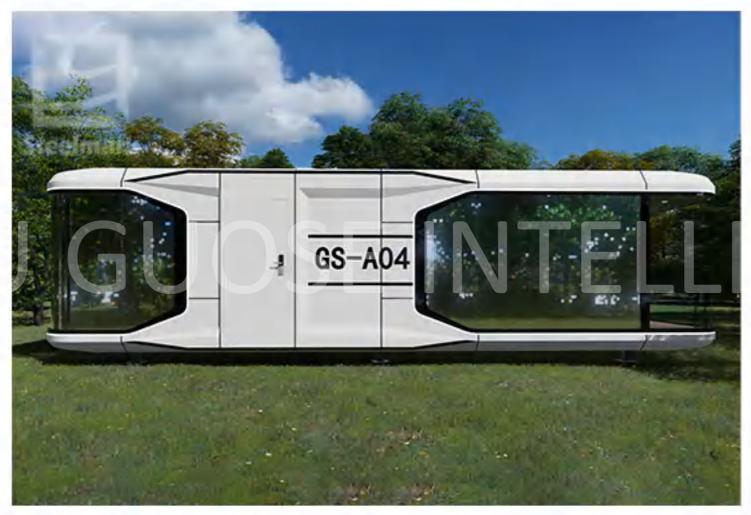

# PRODUCT SERIES GS-A04

| MODEL      | GS-A04                     | MAXIMUM NUMBER      | 4-8 PEOPLE |
|------------|----------------------------|---------------------|------------|
| DIMENSIONS | L11500mm, W3200mm, H3200mm | MAXIMUM ELECTRICITY | 12KW       |
| LAND       | 36.8m²                     | INDOOR GROUND LOAD  | 500KG/m²   |

#### PRODUCT FEATURES

The national color "space cabin" uses light steel structure assembly, aviation composite integrated material combination, and gives intelligent systems, beautiful shapes, insulation and insulation, especially the "space capsule" floor glass to three layers of hollow coating mirror glass to make "The "space cabin" building is integrated with the surrounding landscapes to form a beautiful landscape.

# GS-A04