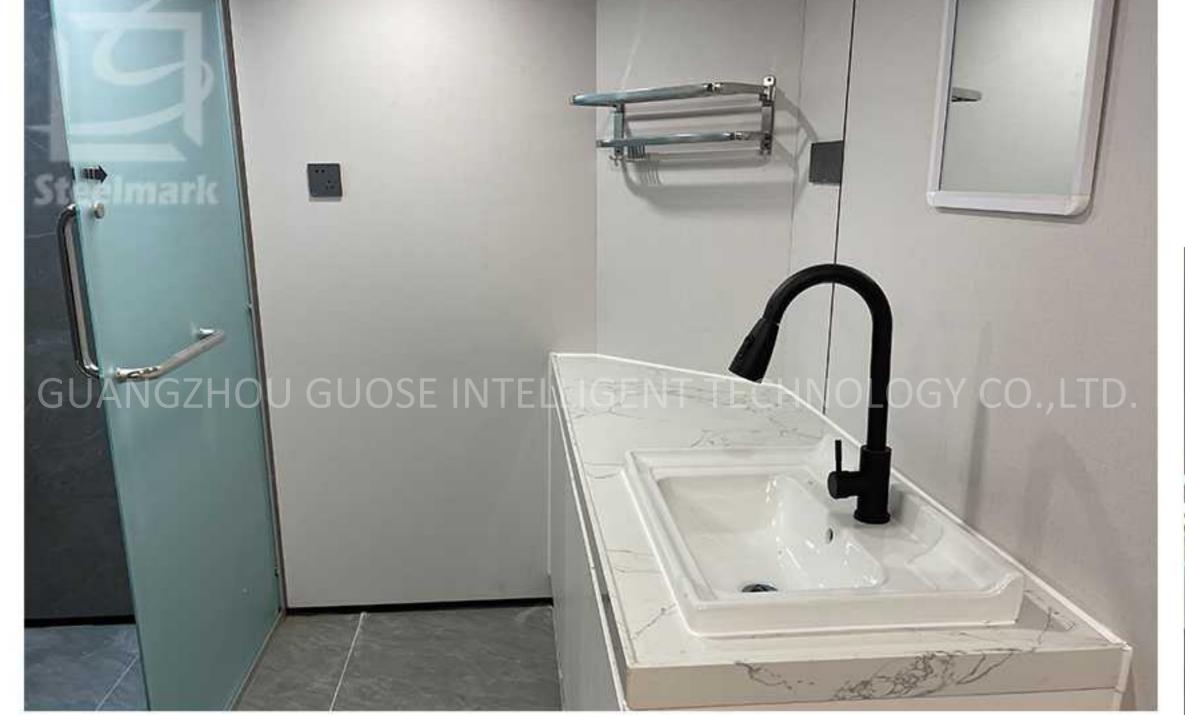

#### A VIEW OF THE INTERIOR OF THE CAPSULE

The cabin body adopts open design, decoration style and pattern can be customized according to customer requirements.