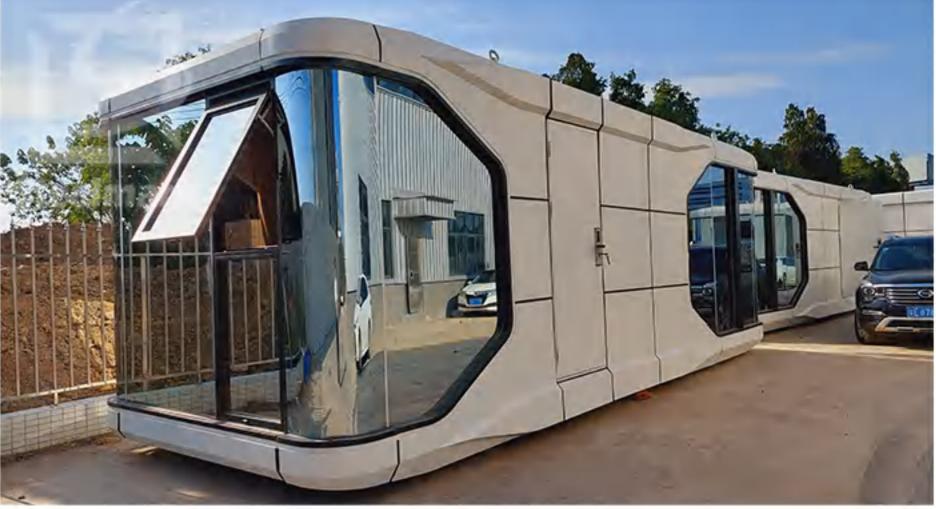

#### PRODUCT FEATURES

The space compartment uses a metal shell with a sense of technology and a single cabin with a 270 -degree tempered glass; the viewing view of the viewing balcony is unobstructed; the whole house adopts Xiaomi intelligent control system, high quality, low energy consumption, and full intelligence. The products have been put into production in batches, and the product testing waterproof, insulation, insulation, and materials have reached international standards.

# PRODUCT DISPLAY

#### A VIEW OF THE INTERIOR OF THE CAPSULE

The cabin body adopts open design, decoration style and pattern can be customized according to customer requirements.