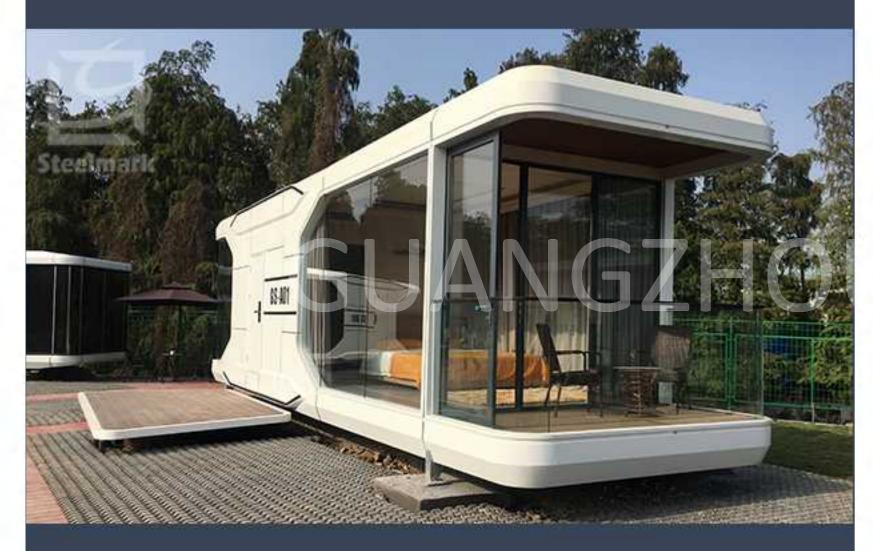

#### PRODUCT SERIES

Note: The product continues to be upgraded and iterates.

GS-A01

| MODEL      | GS-A01                  | MAXIMUM NUMBER      | 4-6 PEOPLE |
|------------|-------------------------|---------------------|------------|
| DIMENSIONS | L8500mm、W3200mm、H3200mm | MAXIMUM ELECTRICITY | 12KW       |
| LAND       | 27.2m²                  | INDOOR GROUND LOAD  | 500KG/m²   |

#### PRODUCT FEATURES

The space compartment uses a metal shell with a sense of technology and a single cabin with a 270 -degree tempered glass; the viewing view of the viewing balcony is unobstructed; the whole house adopts Xiaomi intelligent control system, high quality, low energy consumption, and full intelligence. The products have been put into production in batches, and the product testing waterproof, insulation, insulation, and materials have reached international standards.

#### A VIEW OF THE INTERIOR OF THE CAPSULE

The cabin body adopts open design, decoration style and pattern can be customized according to customer requirements.