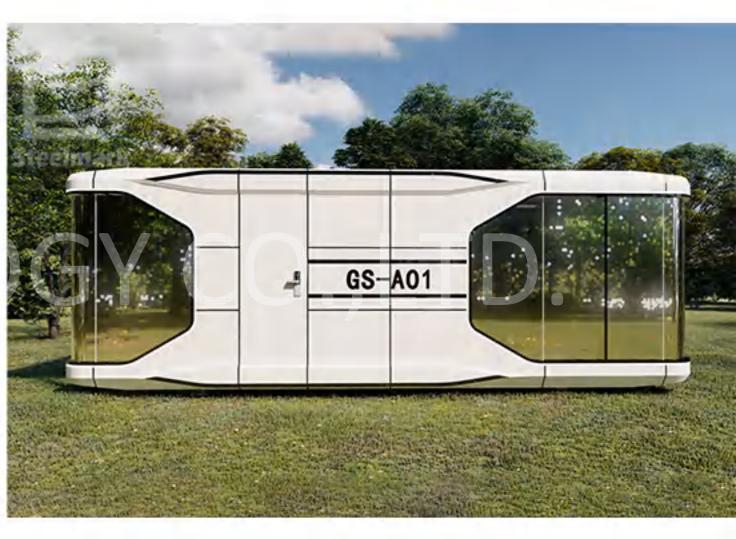

#### PRODUCT SERIES

Note: The product continues to be upgraded and iterates.

GS-A01

| MODEL      | GS-A01                  | MAXIMUM NUMBER      | 4-6 PEOPLE |
|------------|-------------------------|---------------------|------------|
| DIMENSIONS | L8500mm、W3200mm、H3200mm | MAXIMUM ELECTRICITY | 12KW       |
| LAND       | 27.2m²                  | INDOOR GROUND LOAD  | 500KG/m²   |

#### PRODUCT FEATURES

The space compartment uses a metal shell with a sense of technology and a single cabin with a 270 -degree tempered glass; the viewing view of the viewing balcony is unobstructed; the whole house adopts Xiaomi intelligent control system, high quality, low energy consumption, and full intelligence. The products have been put into production in batches, and the product testing waterproof, insulation, insulation, and materials have reached international standards.