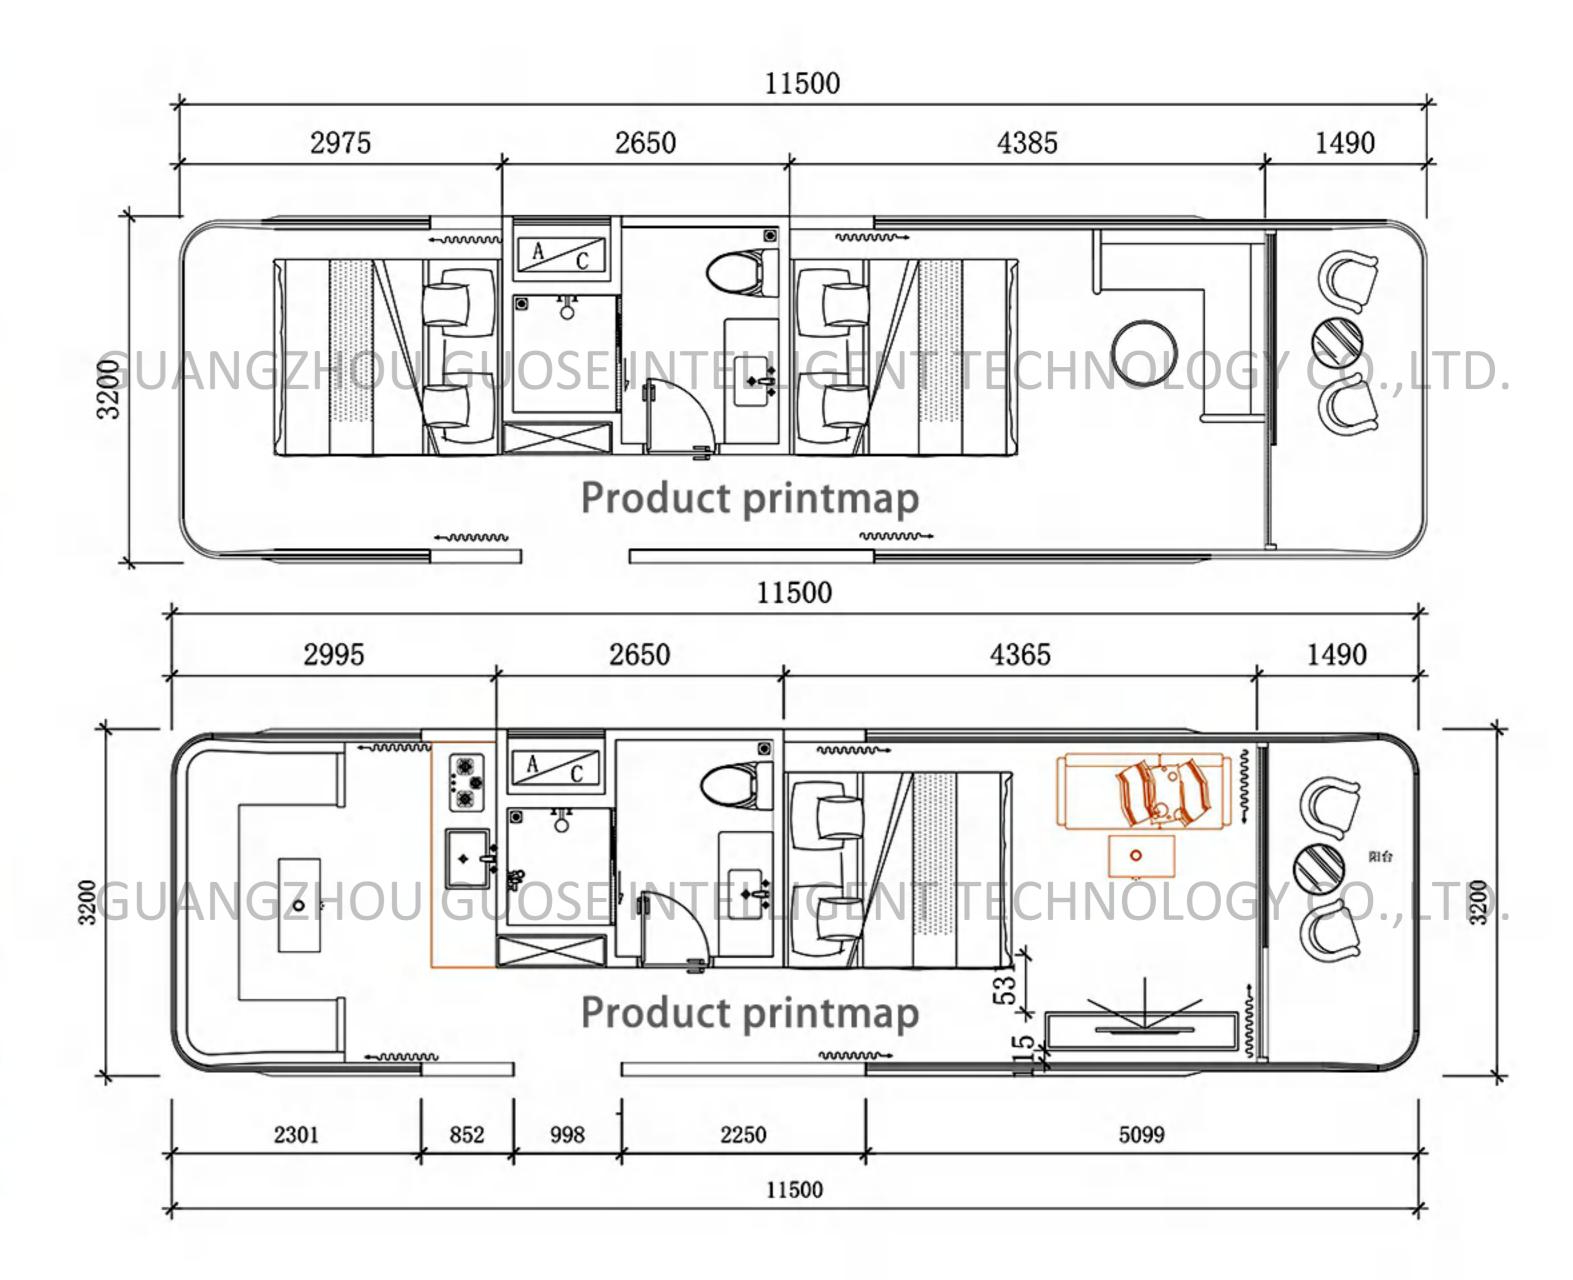

# PRODUCT SERIES GS-A04

| MODEL      | GS-A04                     | MAXIMUM NUMBER      | 4-8 PEOPLE |
|------------|----------------------------|---------------------|------------|
| DIMENSIONS | L11500mm, W3200mm, H3200mm | MAXIMUM ELECTRICITY | 12KW       |
| LAND       | 36.8m²                     | INDOOR GROUND LOAD  | 500KG/m²   |