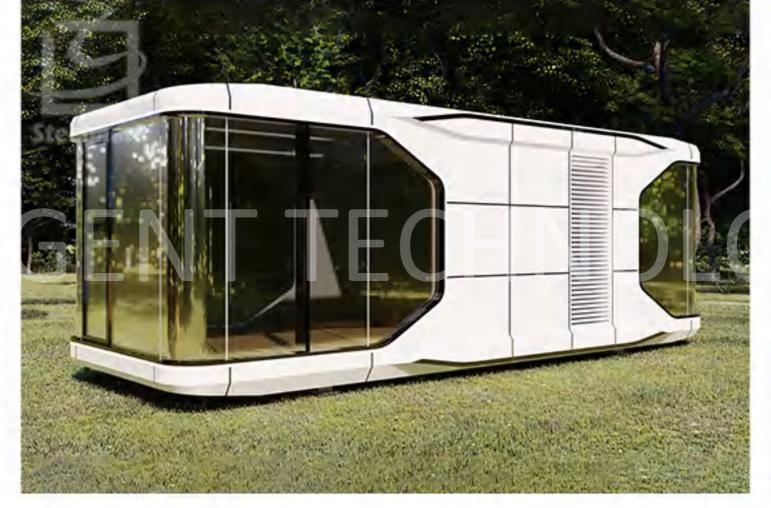

# GS-A02

Note: The product continues to be upgraded and iterates.

| MODEL      | GS-A02                  | MAXIMUM NUMBER      | 4-6 PEOPLE |
|------------|-------------------------|---------------------|------------|
| DIMENSIONS | L8500mm、W3200mm、H3200mm | MAXIMUM ELECTRICITY | 12KW       |
| LAND       | 27.2m <sup>2</sup>      | INDOOR GROUND LOAD  | 500KG/m²   |

#### PRODUCT FEATURES

The national color "space cabin" uses light steel structure assembly, aviation composite integrated material combination, and gives intelligent systems, beautiful shapes, insulation and insulation, especially the "space capsule" floor glass to three layers of hollow coating mirror glass to make "The "space cabin" building is integrated with the surrounding landscapes to form a beautiful landscape.