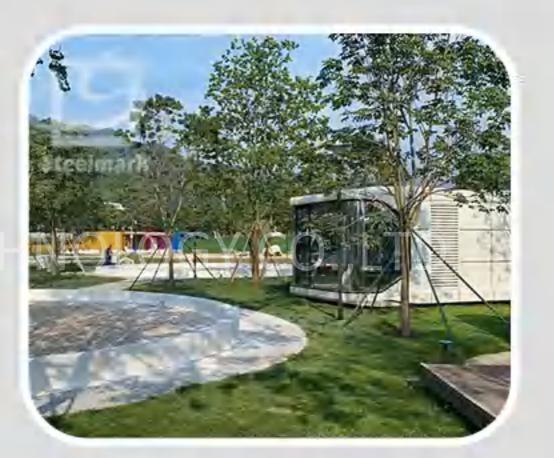

00mm, H3200mm | MAXIMUM ELECTRICITY | 12KW       |
| LAND       | 36.8m²                     | INDOOR GROUND LOAD  | 500KG/m²   |

#### PRODUCT FEATURES

The national color "space cabin" uses light steel structure assembly, aviation composite integrated material combination, and gives intelligent systems, beautiful shapes, insulation and insulation, especially the "space capsule" floor glass to three layers of hollow coating mirror glass to make "The "space cabin" building is integrated with the surrounding landscapes to form a beautiful landscape.

# GS-A04

# PRODUCT DISPLAY

















#### A VIEW OF THE INTERIOR OF THE CAPSULE

The cabin body adopts open design, decoration style and pattern can be customized according to customer requirements.

### PROJECT PRODUCT PRODUCTION















CONGHUA PROJECT IN GUANGZHOU



## PROJECT PRODUCT PRODUCTION











## PROJECT PRODUCTION

**Q** YUNNAN PROJECT











#### PROJECT PRODUCTION











## PROJECT PRODUCT PRODUCTION

















# PACKING AND SHIPPING









#### SCHEDULED DELIVERY PROCESS





### Determine the basic conditions and program customer order products

The space capsule and professional design team will design and plan the project site, and make adjustments to local conditions and precise positioning according to users' needs and budgets.



# The factory is scheduled to start the production project at the same time the foundation construction

According to customer requirements, arrange the production line of the factory for production, at the same time, inspect the project site, co