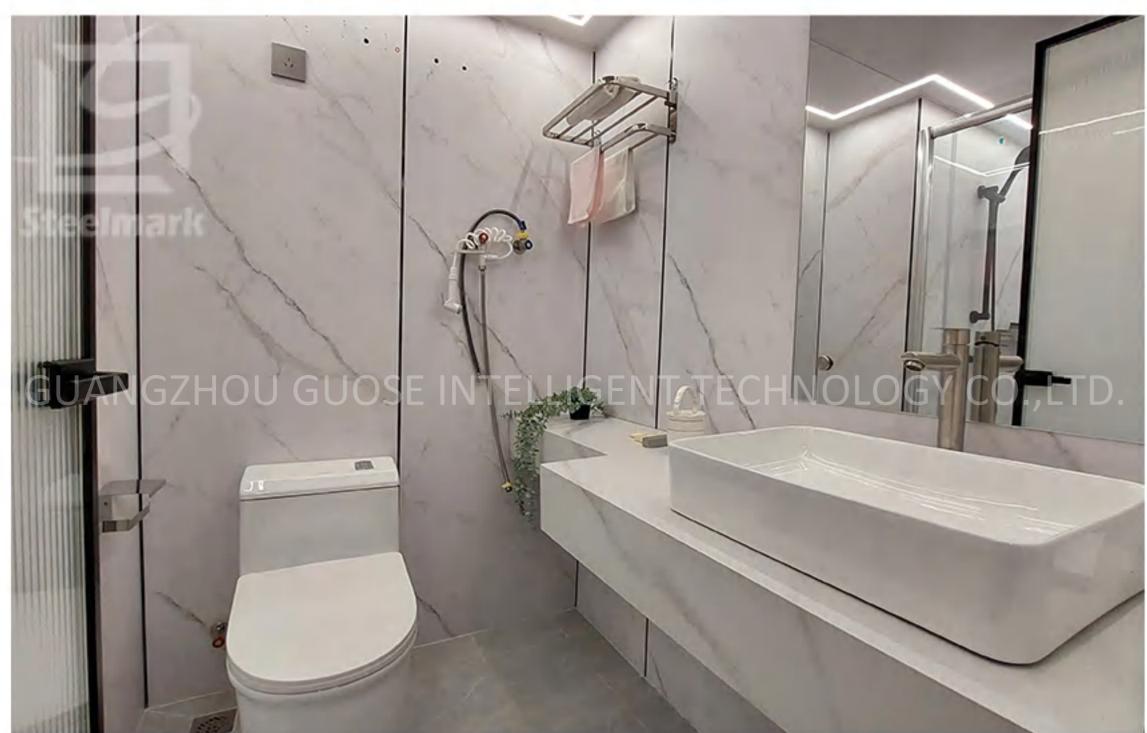

#### A VIEW OF THE INTERIOR OF THE CAPSULE

The cabin body adopts open design, decoration style and pattern can be customized according to customer requirements.