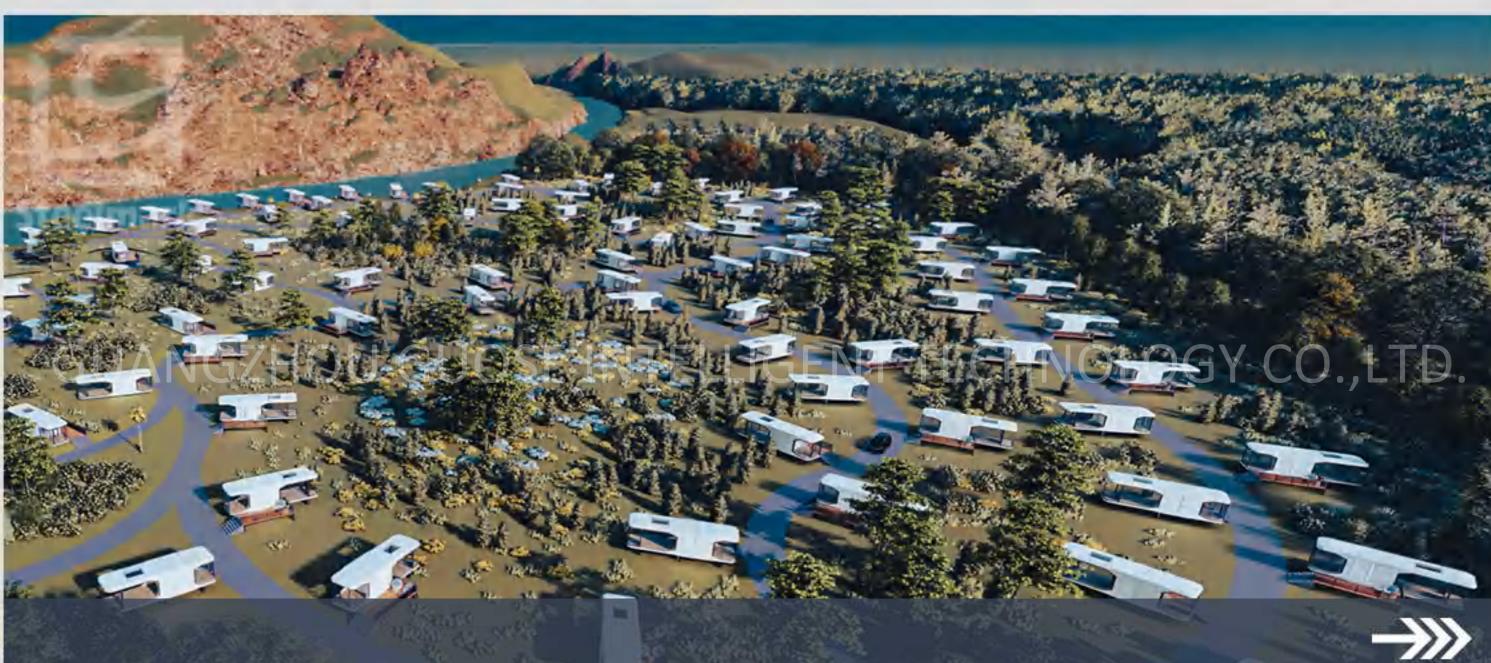

| INDOOR GROUND LOAD  | 500KG/m²   |

#### PRODUCT FEATURES

The national color "space cabin" uses light steel structure assembly, aviation composite integrated material combination, and gives intelligent systems, beautiful shapes, insulation and insulation, especially the "space capsule" floor glass to three layers of hollow coating mirror glass to make "The "space cabin" building is integrated with the surrounding landscapes to form a beautiful landscape.

# GS-A04

# PRODUCT DISPLAY

















#### A VIEW OF THE INTERIOR OF THE CAPSULE

The cabin body adopts open design, decoration style and pattern can be customized according to customer requirements.

### PROJECT PRODUCT PRODUCTION















CONGHUA PROJECT IN GUANGZHOU



## PROJECT PRODUCT PRODUCTION











## PROJECT PRODUCTION

**Q** YUNNAN PROJECT











#### PROJECT PRODUCTION











## PROJECT PRODUCT PRODUCTION

















# PACKING AND SHIPPING









#### SCHEDULED DELIVERY PROCESS





### Determine the basic conditions and program customer order products

The space capsule and professional design team will design and plan the project site, and make adjustments to local conditions and precise positioning according to users' needs and budgets.



# The factory is scheduled to start the production project at the same time the foundation construction

According to customer requirements, arrange the production line of the factory for production, at the same time, inspect the project site, communicate and coordinate with customers, and carry out foundation construction.