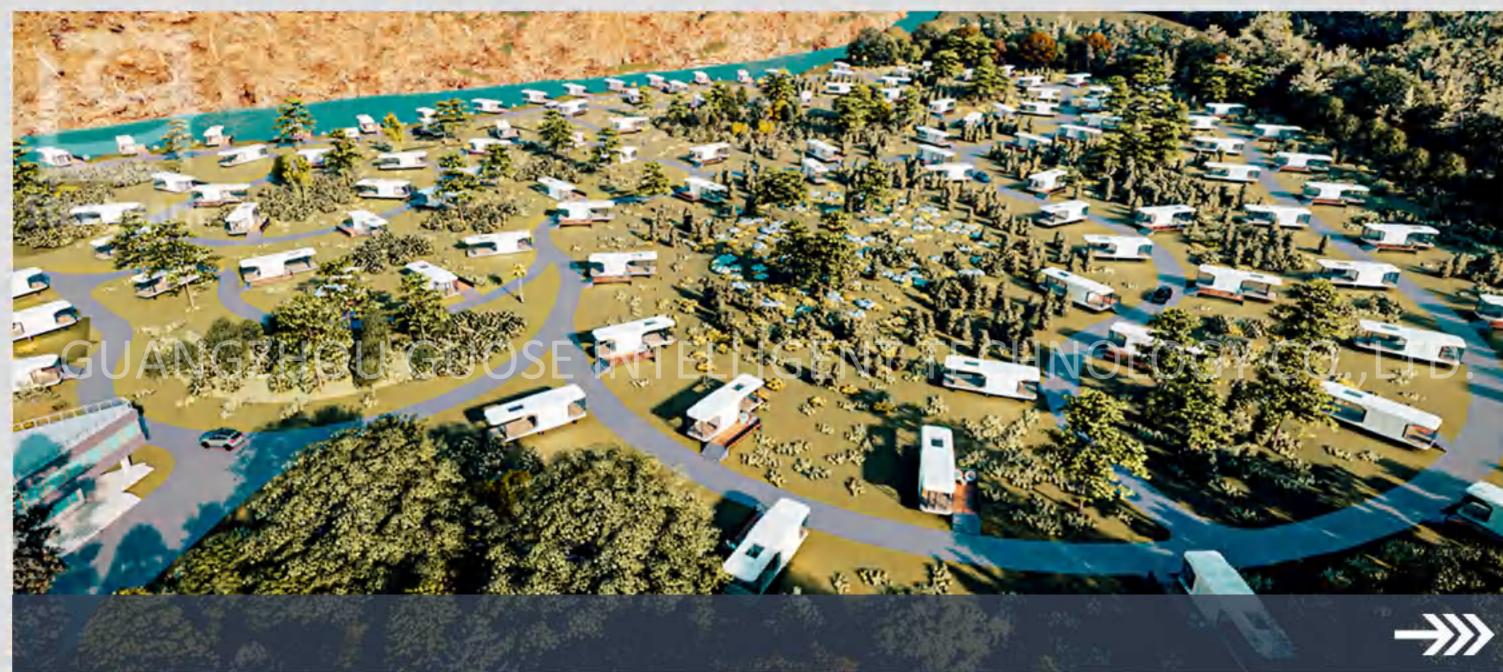

| INDOOR GROUND LOAD  | 500KG/m²   |

#### PRODUCT FEATURES

The national color "space cabin" uses light steel structure assembly, aviation composite integrated material combination, and gives intelligent systems, beautiful shapes, insulation and insulation, especially the "space capsule" floor glass to three layers of hollow coating mirror glass to make "The "space cabin" building is integrated with the surrounding landscapes to form a beautiful landscape.

# GS-A04

# PRODUCT DISPLAY

















#### A VIEW OF THE INTERIOR OF THE CAPSULE

The cabin body adopts open design, decoration style and pattern can be customized according to customer requirements.

### PROJECT PRODUCT PRODUCTION















CONGHUA PROJECT IN GUANGZHOU



## PROJECT PRODUCT PRODUCTION











## PROJECT PRODUCTION

**Q** YUNNAN PROJECT











#### PROJECT PRODUCTION











## PROJECT PRODUCT PRODUCTION

















# PACKING AND SHIPPING









#### SCHEDULED DELIVERY PROCESS





### Determine the basic conditions and program customer order products

The space capsule and professional design team will design and plan the project site, and make adjustments to local conditions and precise positioning according to users' needs and budgets.



# The factory is scheduled to start the production project at the same time the foundation construction

According to customer requirements, arrange the production line of the factory for production, at the same time, inspect the project site, communicate and coordinate with customers, and carry out foundation constructio