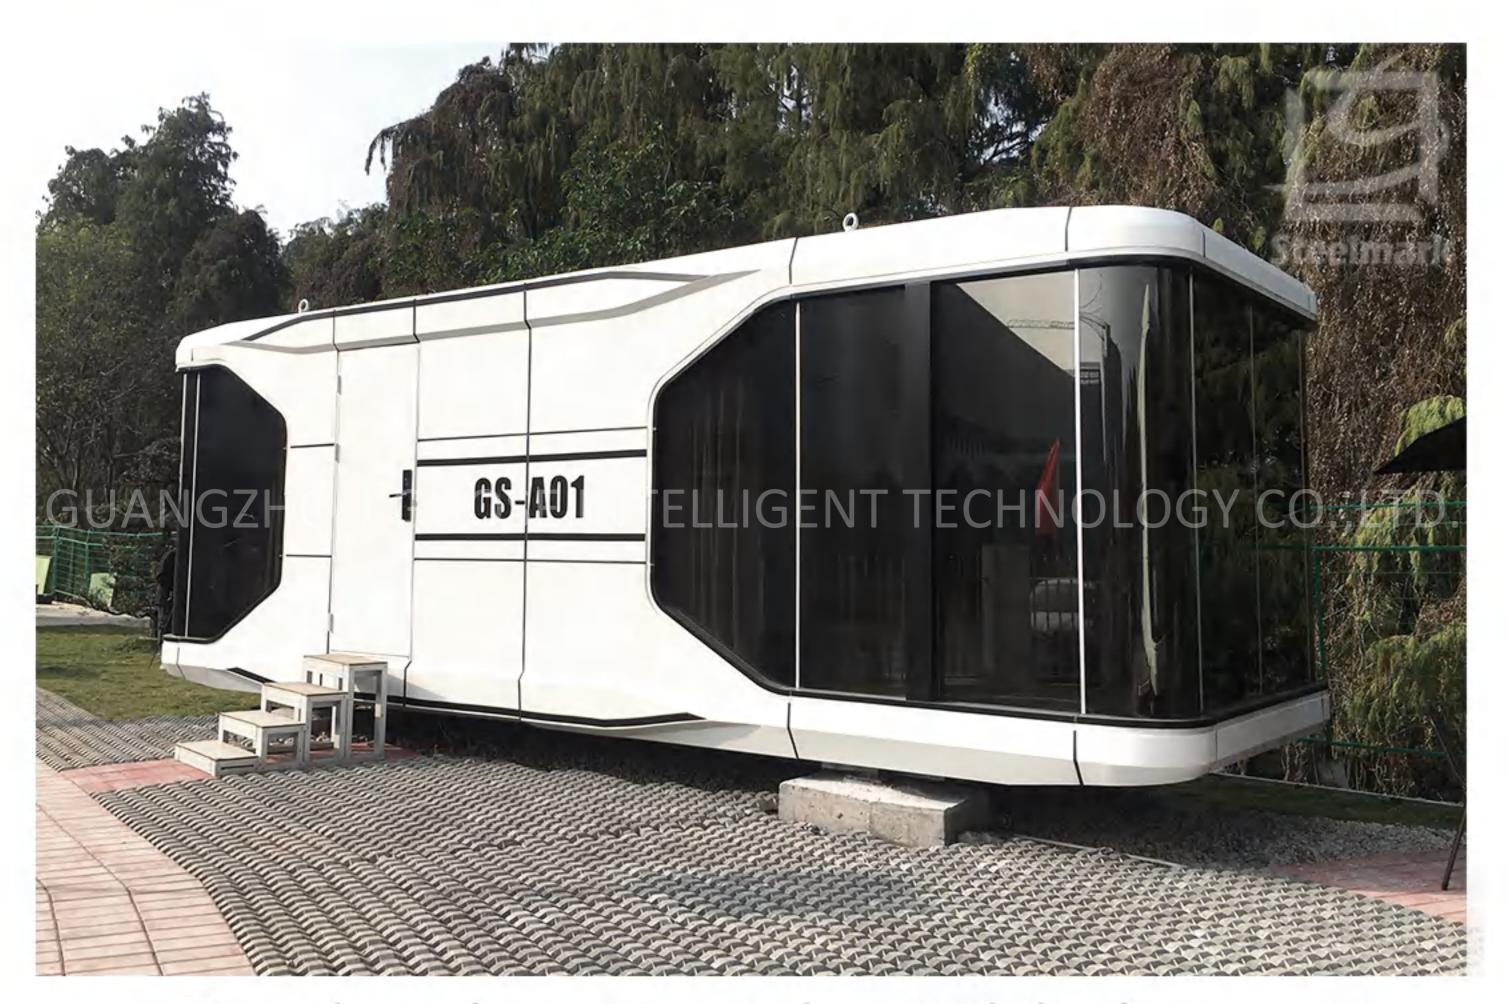

#### PRODUCT SERIES

Note: The product continues to be upgraded and iterates.

GS-A01

| MODEL      | GS-A01                  | MAXIMUM NUMBER      | 4-6 PEOPLE |
|------------|-------------------------|---------------------|------------|
| DIMENSIONS | L8500mm、W3200mm、H3200mm | MAXIMUM ELECTRICITY | 12KW       |
| LAND       | 27.2m²                  | INDOOR GROUND LOAD  | 500KG/m²   |

#### PRODUCT FEATURES

The space compartment uses a metal shell with a sense of technology and a single cabin with a 270 -degree tempered glass; the viewing view of the viewing balcony is unobstructed; the whole house adopts Xiaomi intelligent control system, high quality, low energy consumption, and full intelligence. The products have been put into production in batches, and the product testing waterproof, insulation, insulation, and materials have reached international standards.