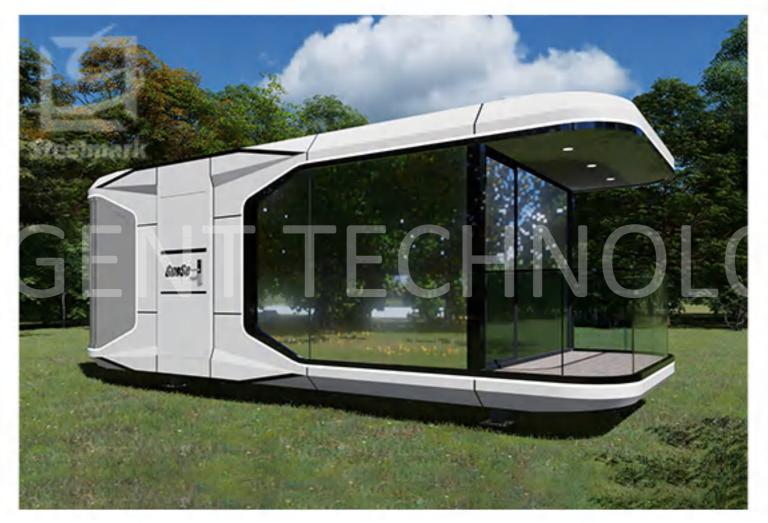

# GS-A02

Note: The product continues to be upgraded and iterates.

| MODEL      | GS-A02                  | MAXIMUM NUMBER      | 4-6 PEOPLE |
|------------|-------------------------|---------------------|------------|
| DIMENSIONS | L8500mm、W3200mm、H3200mm | MAXIMUM ELECTRICITY | 12KW       |
| LAND       | 27.2m <sup>2</sup>      | INDOOR GROUND LOAD  | 500KG/m²   |

#### PRODUCT FEATURES

The national color "space cabin" uses light steel structure assembly, aviation composite integrated material combination, and gives intelligent systems, beautiful shapes, insulation and insulation, especially the "space capsule" floor glass to three layers of hollow coating mirror glass to make "The "space cabin" building is integrated with the surrounding landscapes to form a beautiful landscape.