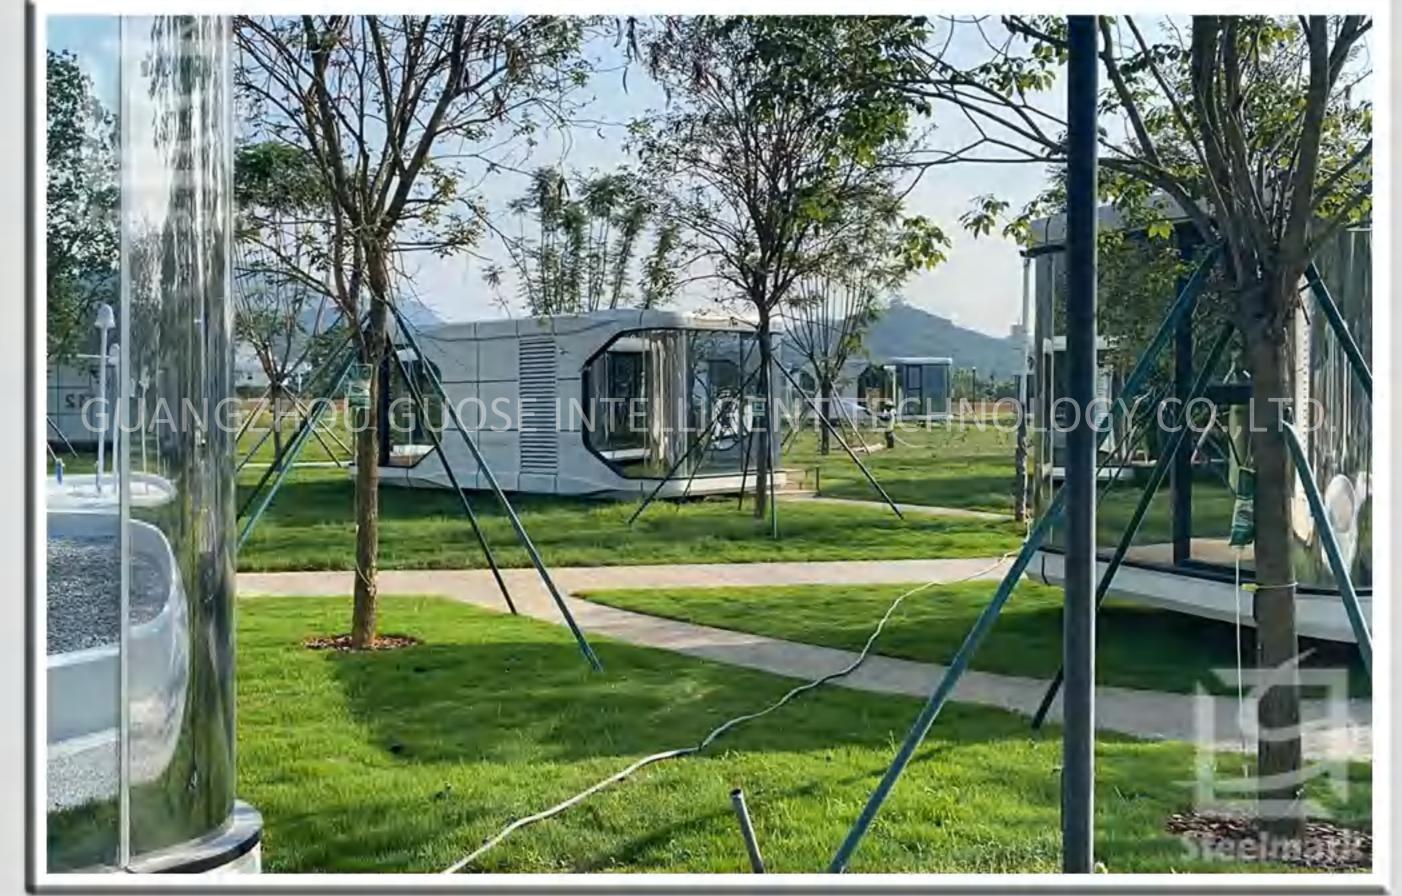

KW       |
| LAND       | 36.8m²                     | INDOOR GROUND LOAD  | 500KG/m²   |

#### PRODUCT FEATURES

The national color "space cabin" uses light steel structure assembly, aviation composite integrated material combination, and gives intelligent systems, beautiful shapes, insulation and insulation, especially the "space capsule" floor glass to three layers of hollow coating mirror glass to make "The "space cabin" building is integrated with the surrounding landscapes to form a beautiful landscape.

# GS-A04

# PRODUCT DISPLAY

















#### A VIEW OF THE INTERIOR OF THE CAPSULE

The cabin body adopts open design, decoration style and pattern can be customized according to customer requirements.

### PROJECT PRODUCT PRODUCTION















CONGHUA PROJECT IN GUANGZHOU



## PROJECT PRODUCT PRODUCTION











## PROJECT PRODUCTION

**Q** YUNNAN PROJECT











#### PROJECT PRODUCTION











## PROJECT PRODUCT PRODUCTION

















# PACKING AND SHIPPING









#### SCHEDULED DELIVERY PROCESS





### Determine the basic conditions and program customer order products

The space capsule and professional design team will design and plan the project site, and make adjustments to local conditions and precise positioning according to users' needs and budgets.



# The factory is scheduled to start the production project at the same time the foundation construction

According to customer requirements, arrange the production line of the factory for production, at the same time, inspect the project site, communicate and coordinate with customers,