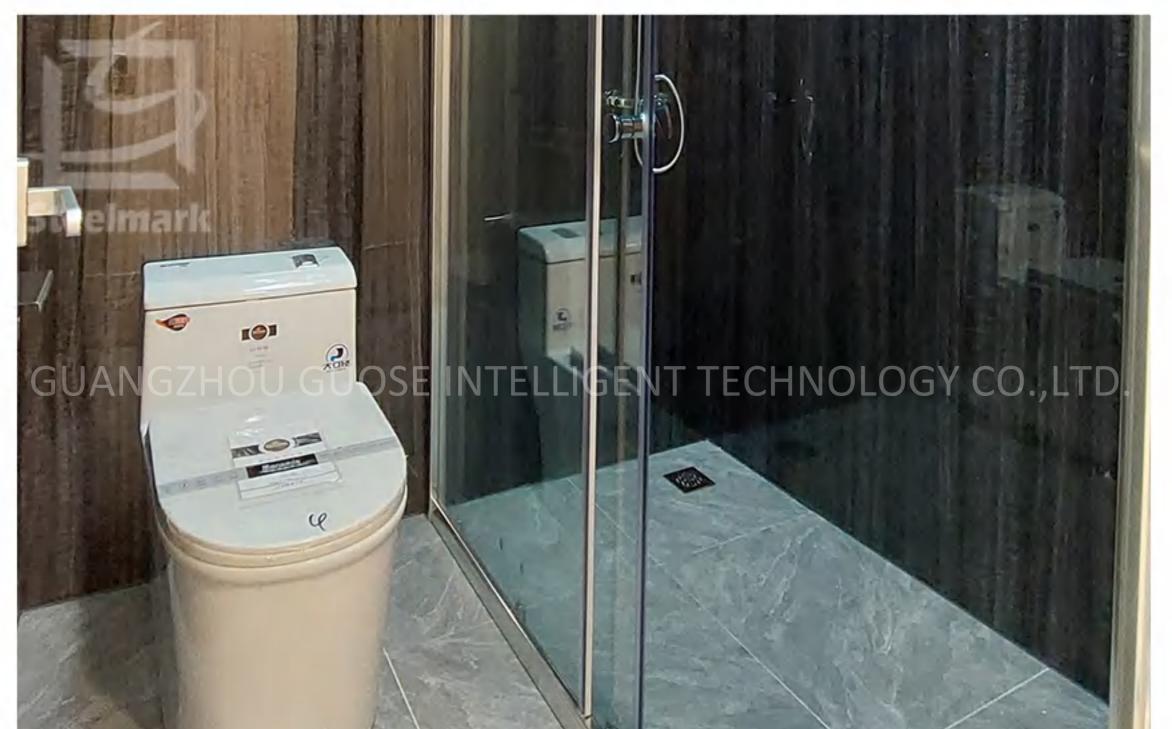

#### A VIEW OF THE INTERIOR OF THE CAPSULE

The cabin body adopts open design, decoration style and pattern can be customized according to customer requirements.