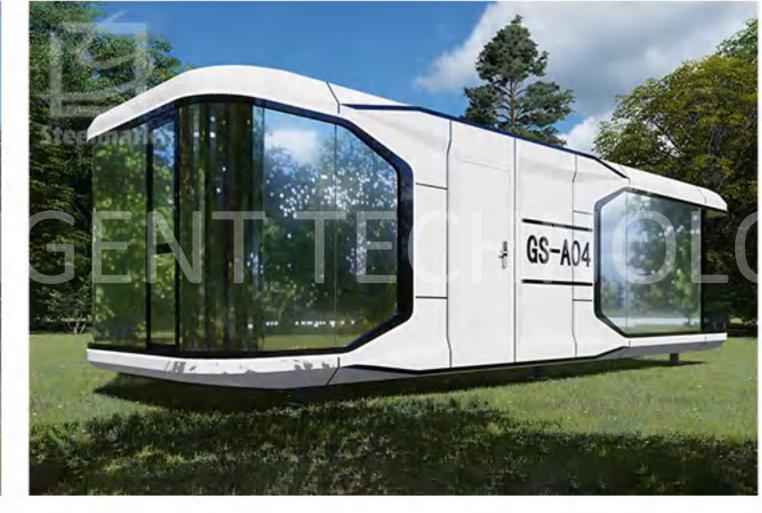

# PRODUCT SERIES GS-A04

| MODEL      | GS-A04                     | MAXIMUM NUMBER      | 4-8 PEOPLE |
|------------|----------------------------|---------------------|------------|
| DIMENSIONS | L11500mm, W3200mm, H3200mm | MAXIMUM ELECTRICITY | 12KW       |
| LAND       | 36.8m²                     | INDOOR GROUND LOAD  | 500KG/m²   |

#### PRODUCT FEATURES

The national color "space cabin" uses light steel structure assembly, aviation composite integrated material combination, and gives intelligent systems, beautiful shapes, insulation and insulation, especially the "space capsule" floor glass to three layers of hollow coating mirror glass to make "The "space cabin" building is integrated with the surrounding landscapes to form a beautiful landscape.

# GS-A04

# PRODUCT DISPLAY

#### A VIEW OF THE INTERIOR OF THE CAPSULE

The cabin body adopts open design, decoration style and pattern can be customized according to customer requirements.