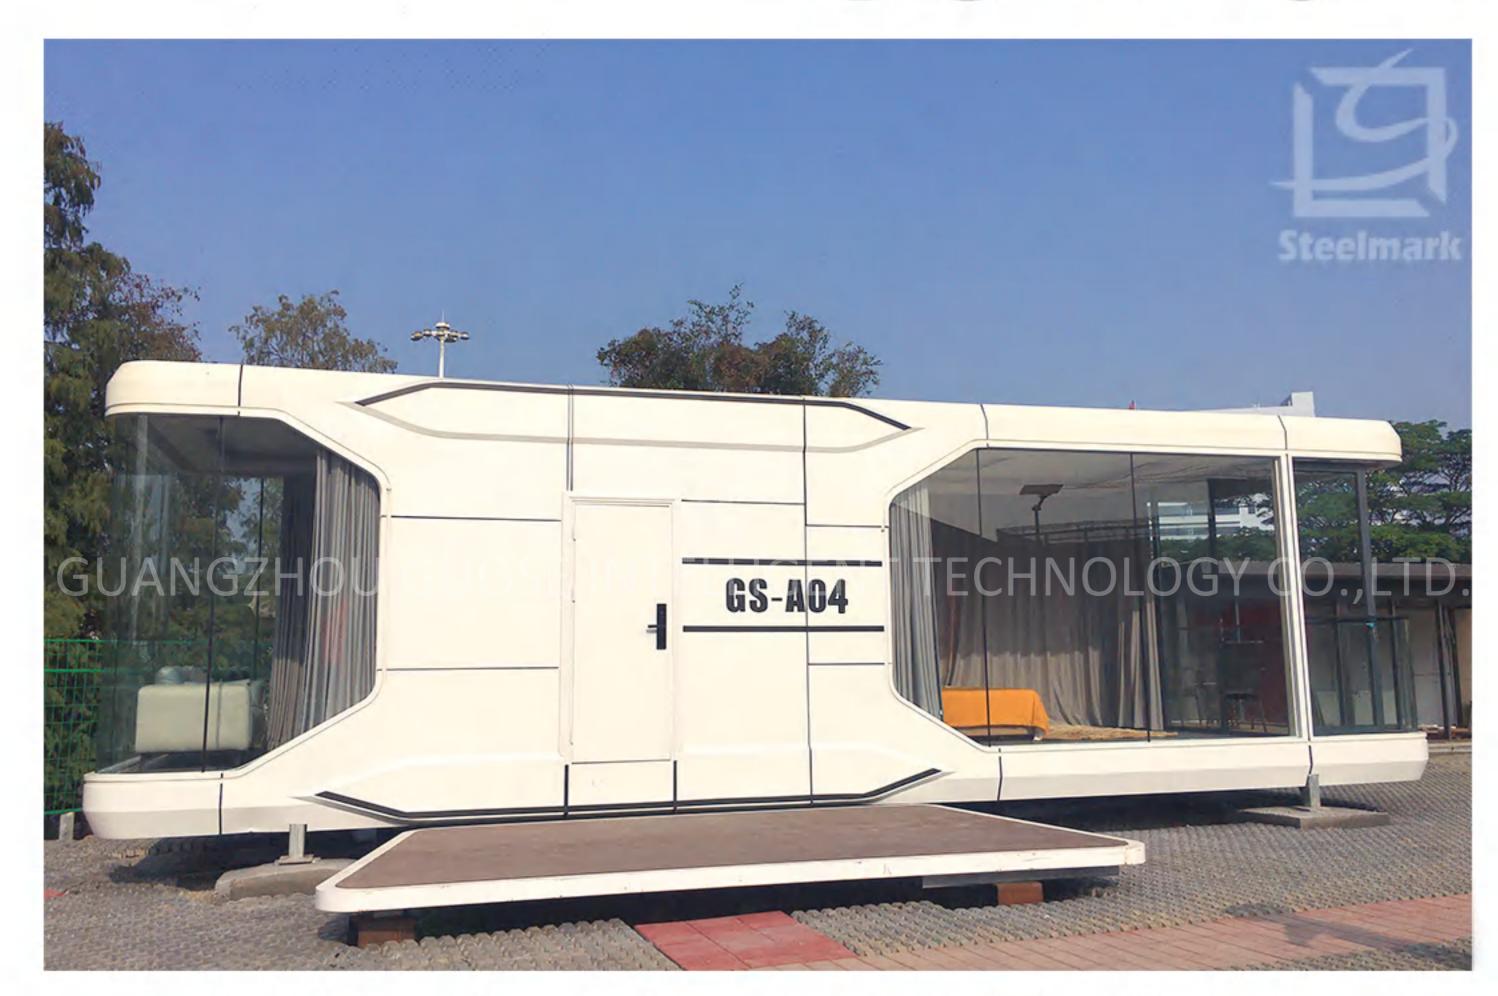

# PRODUCT SERIES GS-A04

| MODEL      | GS-A04                     | MAXIMUM NUMBER      | 4-8 PEOPLE |
|------------|----------------------------|---------------------|------------|
| DIMENSIONS | L11500mm, W3200mm, H3200mm | MAXIMUM ELECTRICITY | 12KW       |
| LAND       | 36.8m²                     | INDOOR GROUND LOAD  | 500KG/m²   |

#### PRODUCT FEATURES

The national color "space cabin" uses light steel structure assembly, aviation composite integrated material combination, and gives intelligent systems, beautiful shapes, insulation and insulation, especially the "space capsule" floor glass to three layers of hollow coating mirror glass to make "The "space cabin" building is integrated with the surrounding landscapes to form a beautiful landscape.

# GS-A04