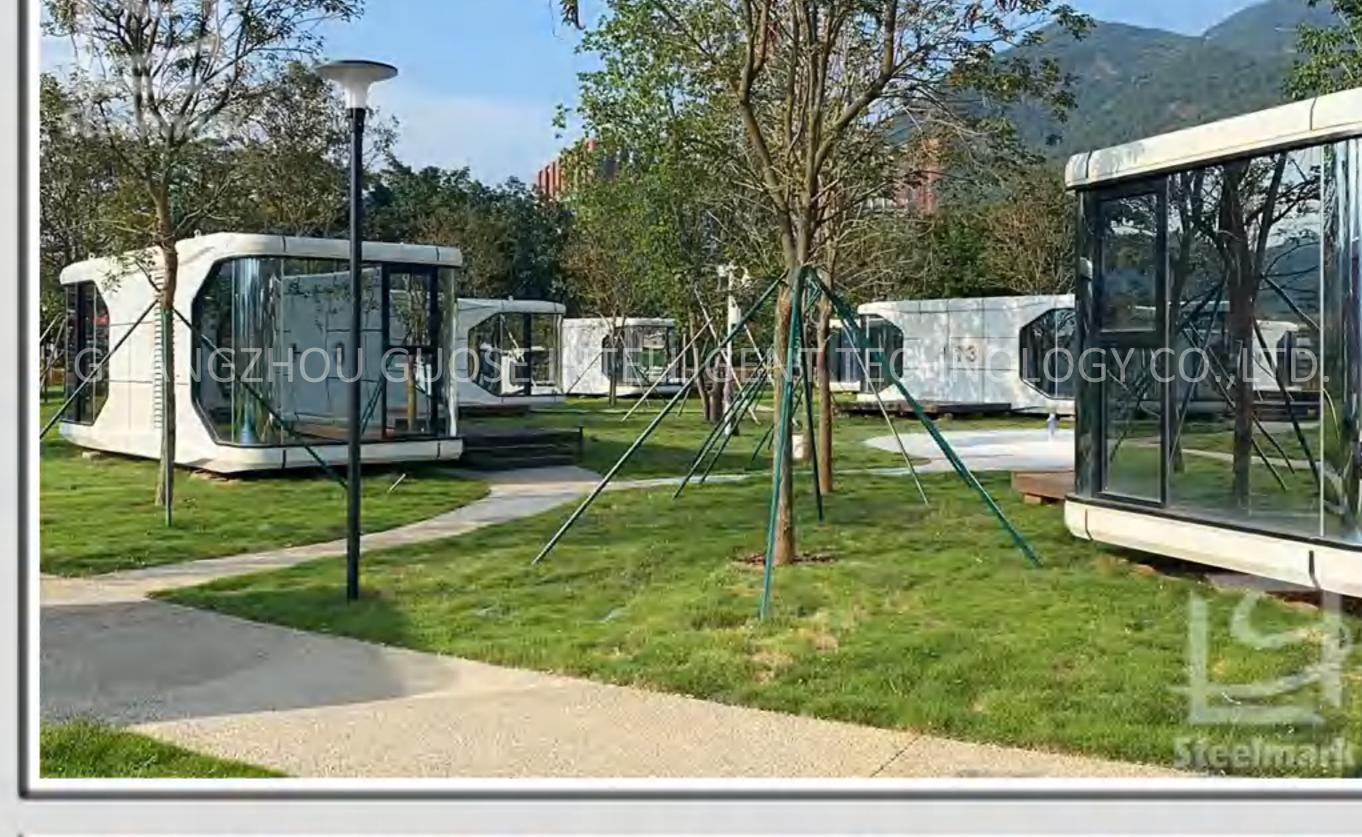

200mm | MAXIMUM ELECTRICITY | 12KW       |
| LAND       | 36.8m²                     | INDOOR GROUND LOAD  | 500KG/m²   |

#### PRODUCT FEATURES

The national color "space cabin" uses light steel structure assembly, aviation composite integrated material combination, and gives intelligent systems, beautiful shapes, insulation and insulation, especially the "space capsule" floor glass to three layers of hollow coating mirror glass to make "The "space cabin" building is integrated with the surrounding landscapes to form a beautiful landscape.

# GS-A04

# PRODUCT DISPLAY

















#### A VIEW OF THE INTERIOR OF THE CAPSULE

The cabin body adopts open design, decoration style and pattern can be customized according to customer requirements.

### PROJECT PRODUCT PRODUCTION















CONGHUA PROJECT IN GUANGZHOU



## PROJECT PRODUCT PRODUCTION











## PROJECT PRODUCTION

**Q** YUNNAN PROJECT











#### PROJECT PRODUCTION











## PROJECT PRODUCT PRODUCTION

















# PACKING AND SHIPPING









#### SCHEDULED DELIVERY PROCESS





### Determine the basic conditions and program customer order products

The space capsule and professional design team will design and plan the project site, and make adjustments to local conditions and precise positioning according to users' needs and budgets.



# The factory is scheduled to start the production project at the same time the foundation construction

According to customer requirements, arrange the production line of the factory for production, at the same time, inspect the project site, communicat