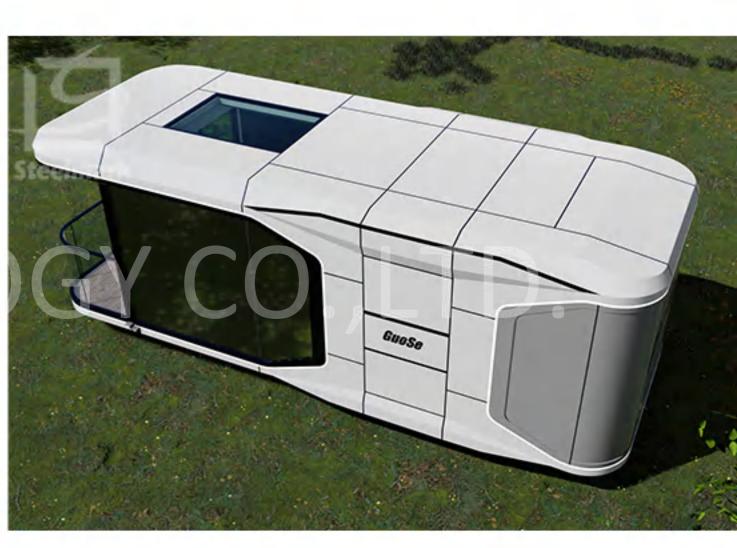

# PRODUCT DISPLAY

#### A VIEW OF THE INTERIOR OF THE CAPSULE

The cabin body adopts open design, decoration style and pattern can be customized according to customer requirements.