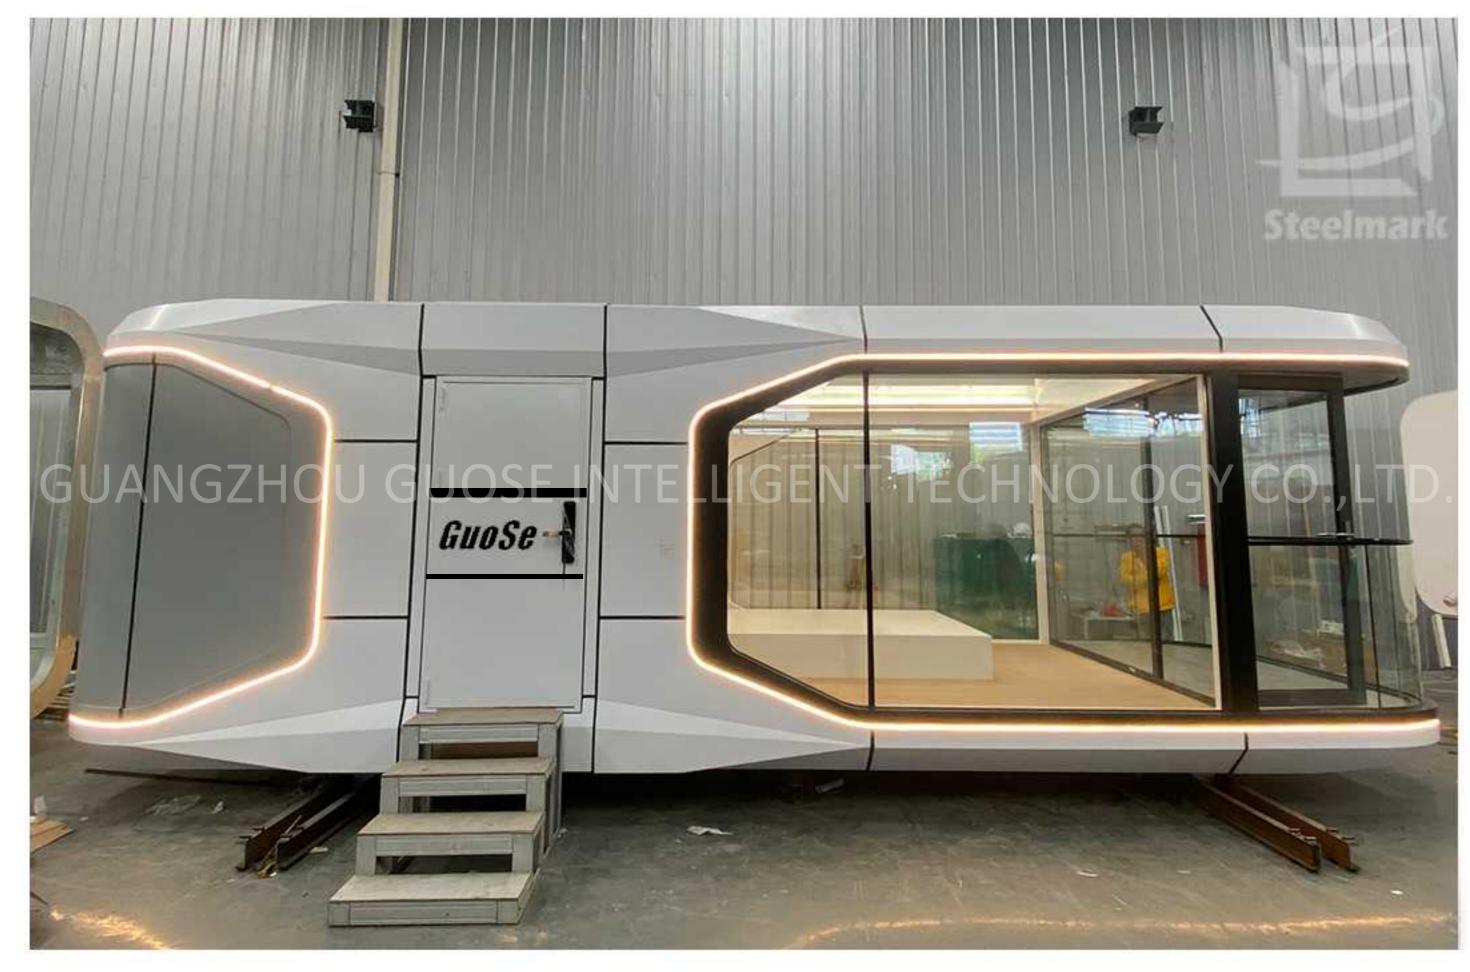

#### PRODUCT SERIES

Note: The product continues to be upgraded and iterates.

GS-A01

| MODEL      | GS-A01                  | MAXIMUM NUMBER      | 4-6 PEOPLE |
|------------|-------------------------|---------------------|------------|
| DIMENSIONS | L8500mm、W3200mm、H3200mm | MAXIMUM ELECTRICITY | 12KW       |
| LAND       | 27.2m²                  | INDOOR GROUND LOAD  | 500KG/m²   |

#### PRODUCT FEATURES

The space compartment uses a metal shell with a sense of technology and a single cabin with a 270 -degree tempered glass; the viewing view of the viewing balcony is unobstructed; the whole house adopts Xiaomi intelligent control system, high quality, low energy consumption, and full intelligence. The products have been put into production in batches, and the product testing waterproof, insulation, insulation, and materials have reached international standards.