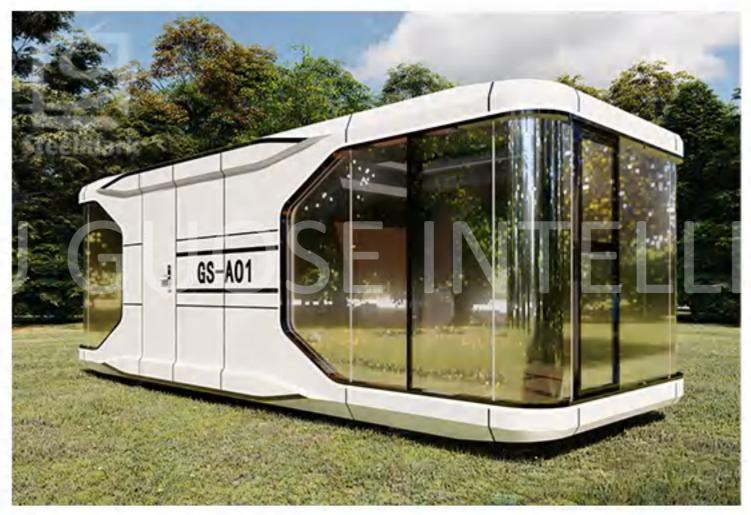

#### PRODUCT SERIES

Note: The product continues to be upgraded and iterates.

GS-A01

| MODEL      | GS-A01                  | MAXIMUM NUMBER      | 4-6 PEOPLE |
|------------|-------------------------|---------------------|------------|
| DIMENSIONS | L8500mm、W3200mm、H3200mm | MAXIMUM ELECTRICITY | 12KW       |
| LAND       | 27.2m²                  | INDOOR GROUND LOAD  | 500KG/m²   |

#### PRODUCT FEATURES

The space compartment uses a metal shell with a sense of technology and a single cabin with a 270 -degree tempered glass; the viewing view of the viewing balcony is unobstructed; the whole house adopts Xiaomi intelligent control system, high quality, low energy consumption, and full intelligence. The products have been put into production in batches, and the product testing waterproof, insulation, insulation, and materials have reached international standards.