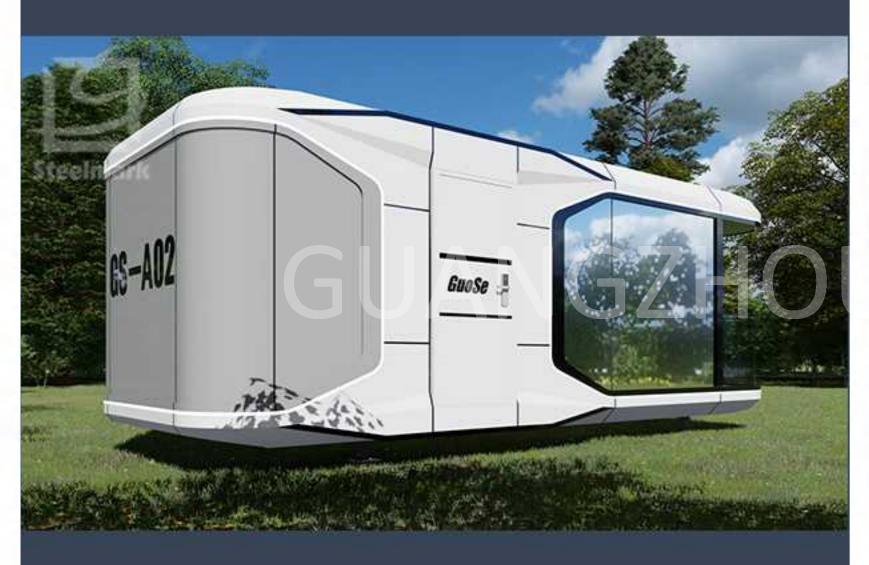

# GS-A02

Note: The product continues to be upgraded and iterates.

| MODEL      | GS-A02                  | MAXIMUM NUMBER      | 4-6 PEOPLE |
|------------|-------------------------|---------------------|------------|
| DIMENSIONS | L8500mm、W3200mm、H3200mm | MAXIMUM ELECTRICITY | 12KW       |
| LAND       | 27.2m <sup>2</sup>      | INDOOR GROUND LOAD  | 500KG/m²   |

#### PRODUCT FEATURES

The national color "space cabin" uses light steel structure assembly, aviation composite integrated material combination, and gives intelligent systems, beautiful shapes, insulation and insulation, especially the "space capsule" floor glass to three layers of hollow coating mirror glass to make "The "space cabin" building is integrated with the surrounding landscapes to form a beautiful landscape.