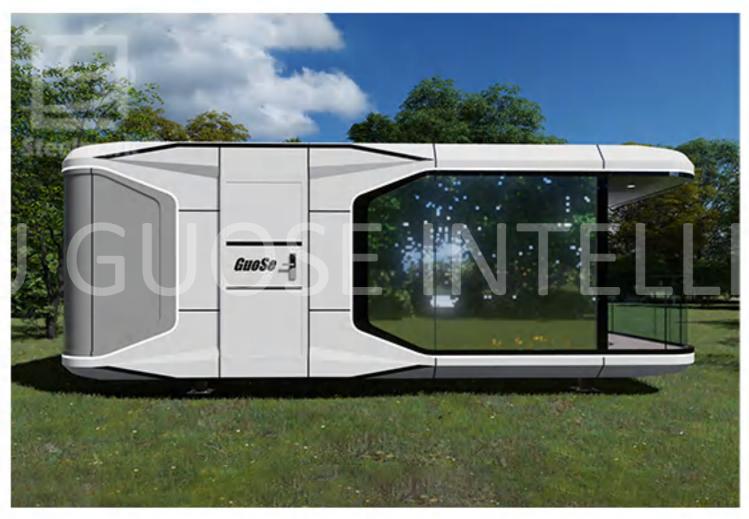

# GS-A02

Note: The product continues to be upgraded and iterates.

| MODEL      | GS-A02                  | MAXIMUM NUMBER      | 4-6 PEOPLE |
|------------|-------------------------|---------------------|------------|
| DIMENSIONS | L8500mm、W3200mm、H3200mm | MAXIMUM ELECTRICITY | 12KW       |
| LAND       | 27.2m <sup>2</sup>      | INDOOR GROUND LOAD  | 500KG/m²   |

#### PRODUCT FEATURES

The national color "space cabin" uses light steel structure assembly, aviation composite integrated material combination, and gives intelligent systems, beautiful shapes, insulation and insulation, especially the "space capsule" floor glass to three layers of hollow coating mirror glass to make "The "space cabin" building is integrated with the surrounding landscapes to form a beautiful landscape.